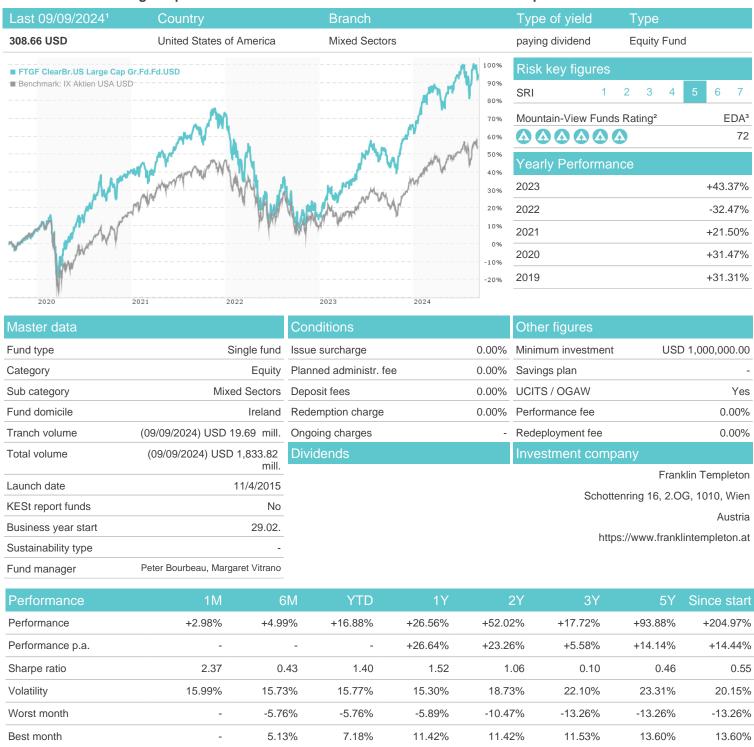

# FTGF ClearBr.US Large Cap Gr.Fd.Fd.USD / IE00BYSJVF87 / A14Z2Z / Franklin Templeton

Maximum loss

Austria, Germany, Switzerland, Czech Republic

-4.27%

-9.49%

-9.49%

-9.49%

-15.88%

-38.03%

-38.03%

<sup>1</sup> Important note on update status: The displayed date refers exclusively to the calculation of the NAV.
2 The Mountain-View Data Fund Rating calculates a computative ranking for funds using yield, volatility and trend data. For more information visit MVD Funds Rating