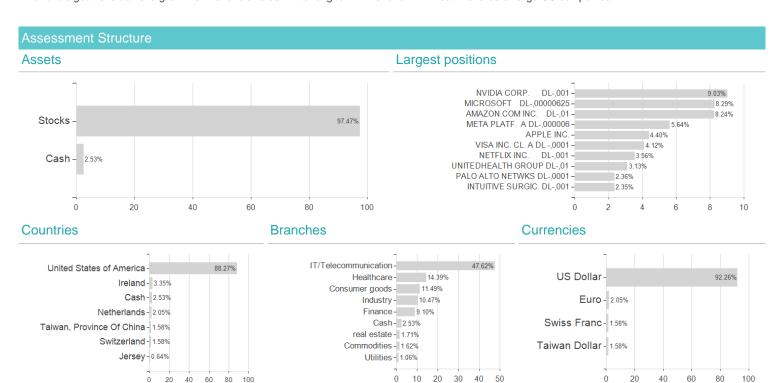

## Investment strategy

The fund's portfolio managers will try to focus on companies that have long-term consistent earnings growth and unique competitive positions and whose shares can be purchased for a reasonable price. The fund will typically invest in 35 to 65 companies.

## Investment goa

The fund's goal is to achieve growth of the fund's value in the long term. The fund will invest in shares of large US companies.