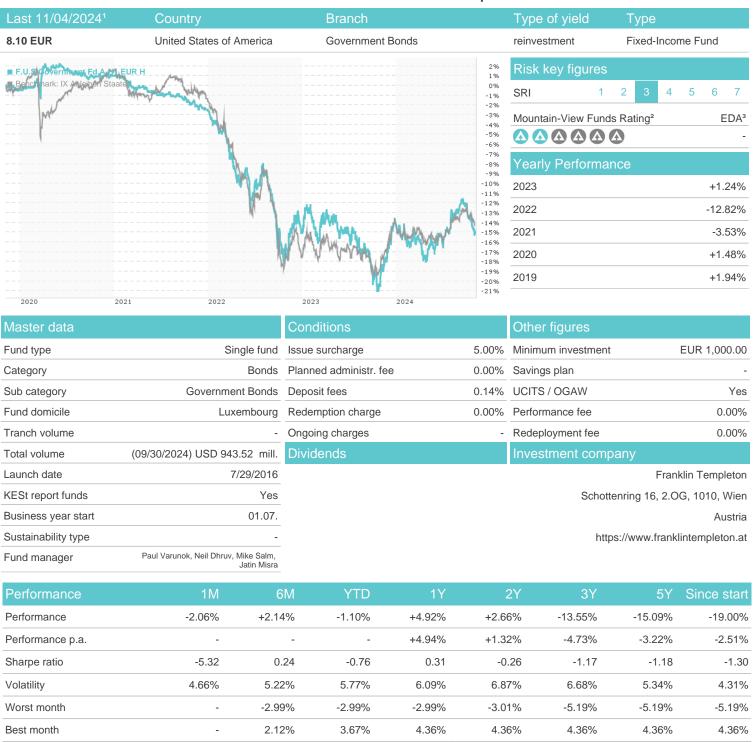

## F.U.S.Government Fd.A-H1 EUR H / LU1446800812 / A2ANR2 / Franklin Templeton

## Distribution permission

Maximum loss

Austria, Germany, Switzerland, Czech Republic

-2.42%

-4.16%

-4.41%

-5.10%

-10.16%

-19.83%

-22.71%

<sup>1</sup> Important note on update status: The displayed date refers exclusively to the calculation of the NAV.

The Mountain-View Data Fund Rating calculates a computative ranking for funds using yield, volatility and trend data. For more information visit MVD Funds Rating

<sup>3</sup> Displays the Ethical-Dynamical Ratio calculated according to standard criteria. The maximum value is 100. For more information visit EDA