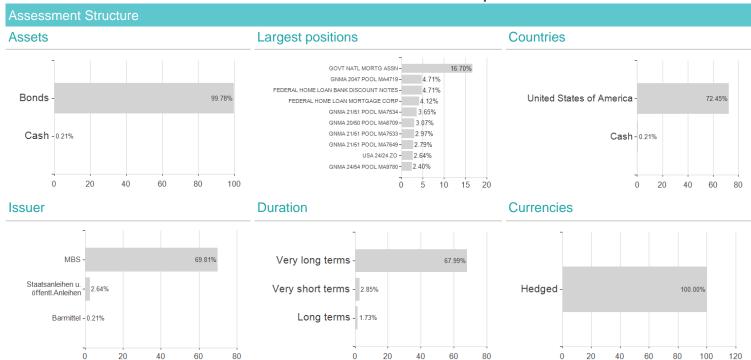

## F.U.S.Government Fd.A-H1 EUR H / LU1446800812 / A2ANR2 / Franklin Templeton



## Distribution permission

Maximum loss

Austria, Germany, Switzerland, Czech Republic

-2.42%

-4.16%

-4.41%

-5.10%

-10.16%

-19.83%

-22.71%

<sup>1</sup> Important note on update status: The displayed date refers exclusively to the calculation of the NAV.

The Mountain-View Data Fund Rating calculates a computative ranking for funds using yield, volatility and trend data. For more information visit MVD Funds Rating

<sup>3</sup> Displays the Ethical-Dynamical Ratio calculated according to standard criteria. The maximum value is 100. For more information visit EDA



## F.U.S.Government Fd.A-H1 EUR H / LU1446800812 / A2ANR2 / Franklin Templeton