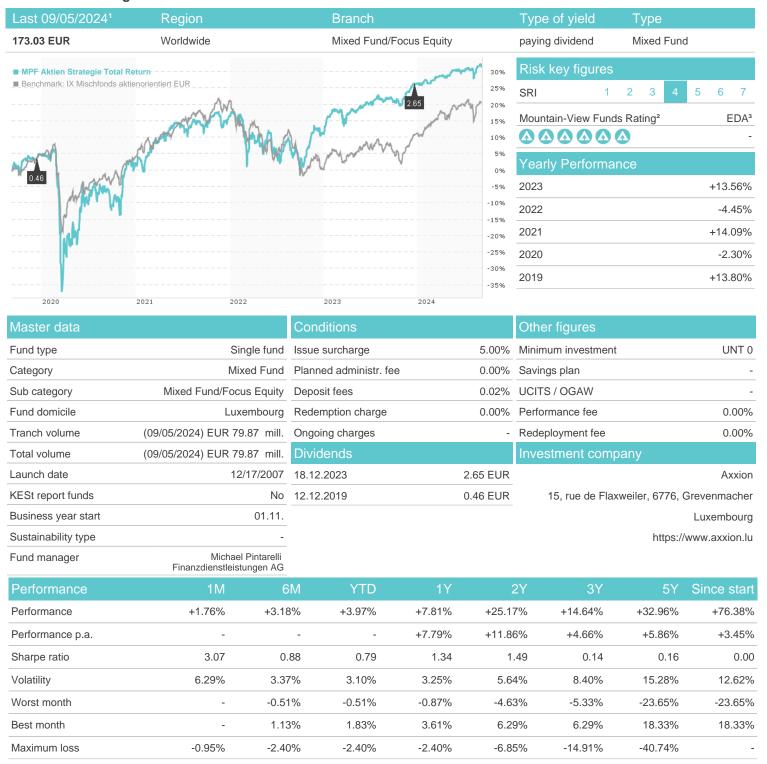

### MPF Aktien Strategie Total Return / LU0330557819 / A0M7KB / Axxion

# MPF Aktien Strategie Total Return / LU0330557819 / A0M7KB / Axxion