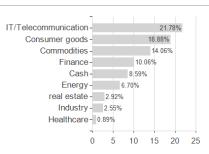

mation visit EDA





### FAST Asia Fd.A Acc EUR / LU1048814831 / A110XS / FIL IM (LU)

### Investment strategy

The fund invests at least 70% of its assets in equities of companies that are listed, headquartered, or do most of their business in the Asia region (excluding Japan) including emerging markets.

Largest positions

### Investment goa

The fund aims to achieve capital growth over the long term.

### Assessment Structure

0

# Assets

# Stocks - 77.84% Mutual Funds - 8.97% Cash - 8.59%

40



FOCUS MEDIA INFO.T.A YC 1 - 5 02%

HDFC BANK LTD ADR/3 IR 10 - 4.96%

AIWAN SEMICON MANU. TA10 - 4.95%

KWEICHOW MOUTAI A YC 1 - 4.91%

WHEATON PREC. METALS - 4.64%

HDFC BANK LTD IR 1 - 4.83%

FRANCO-NEVADA CORP - 4.73%

NAVER CORP SW 100 - 4.43%

## Countries Branches Currencies

60



20



80