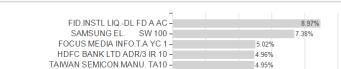

Largest positions

# Stocks - 77.84% Mutual Funds - 8.97% Cash - 8.59%

40

FOCUS MEDIA INFO.T.A YC 1 - 5 02%

HDFC BANK LTD ADR/3 IR 10 - 4.96%

AIWAN SEMICON MANU. TA10 - 4.95%

KWEICHOW MOUTAI A YC 1 - 4.91%

WHEATON PREC. METALS - 4.64%

HDFC BANK LTD IR 1 - 4.83%

FRANCO-NEVADA CORP - 4.73%

NAVER CORP SW 100 - 4.43%