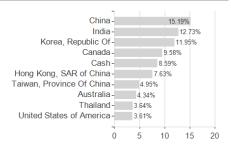

information visit EDA





### FAST Asia Fd.A Acc EUR / LU1048814831 / A110XS / FIL IM (LU)

### Investment strategy

The fund invests at least 70% of its assets in equities of companies that are listed, headquartered, or do most of their business in the Asia region (excluding Japan) including emerging markets.

Largest positions

### Investment goa

The fund aims to achieve capital growth over the long term.

### Assessment Structure

0

# Assets

# Stocks - 77.84% Mutual Funds - 8.97% Cash - 8.59%

40



FOCUS MEDIA INFO.T.A YC 1 - 5 02%

HDFC BANK LTD ADR/3 IR 10 - 4.96%

AIWAN SEMICON MANU. TA10 - 4.95%

KWEICHOW MOUTAI A YC 1 - 4.91%

WHEATON PREC. METALS - 4.64%

HDFC BANK LTD IR 1 - 4.83%

FRANCO-NEVADA CORP - 4.73%

NAVER CORP SW 100 - 4.43%

## Countries Branches Currencies

60



20



80