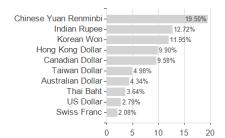

visit EDA





### FAST Asia Fd.A Acc EUR / LU1048814831 / A110XS / FIL IM (LU)

### Investment strategy

The fund invests at least 70% of its assets in equities of companies that are listed, headquartered, or do most of their business in the Asia region (excluding Japan) including emerging markets.

Largest positions

### Investment goa

The fund aims to achieve capital growth over the long term.

### Assessment Structure

0

# Assets

# Stocks - 77.84% Mutual Funds - 8.97% Cash - 8.59%

40



FOCUS MEDIA INFO.T.A YC 1 - 5 02%

HDFC BANK LTD ADR/3 IR 10 - 4.96%

AIWAN SEMICON MANU. TA10 - 4.95%

KWEICHOW MOUTAI A YC 1 - 4.91%

WHEATON PREC. METALS - 4.64%

HDFC BANK LTD IR 1 - 4.83%

FRANCO-NEVADA CORP - 4.73%

NAVER CORP SW 100 - 4.43%

## Countries Branches Currencies

60



20



80