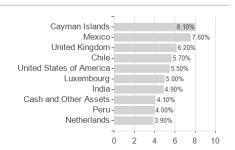

mission

Best month

Maximum loss

Austria, Germany, Switzerland, Luxembourg, Czech Republic

-0.81%

1.73%

-1.02%

3.12%

-1.23%

4.12%

-1.23%

7.81%

-3.86%

7.81%

-22.88%

7.81%

-24.16%

7.81%

<sup>1</sup> Important note on update status: The displayed date refers exclusively to the calculation of the NAV.

The Montain-View Data Fund Rating calculates a computative ranking for funds sating vield, volatility and trend data. For more information visit MVD Funds Rating

<sup>3</sup> Displays the Ethical-Dynamical Ratio calculated according to standard criteria. The maximum value is 100. For more information visit EDA





## FISCH Bond EM Corp.Opportunistic Fd.BD / LU1416322136 / A2AMKB / Universal-Inv. (LU)

### Assessment Structure

# Assets



# Largest positions



### Countries



# Issuer Duration Currencies