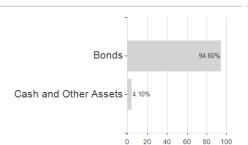

versal-Inv. (LU)



### Distribution permission

Best month

Maximum loss

Austria, Germany, Switzerland, Luxembourg, Czech Republic

-0.81%

1.73%

-1.02%

3.12%

-1.23%

4.12%

-1.23%

7.81%

-3.86%

7.81%

-22.88%

7.81%

-24.16%

7.81%

<sup>1</sup> Important note on update status: The displayed date refers exclusively to the calculation of the NAV.

The Montain-View Data Fund Rating calculates a computative ranking for funds sating vield, volatility and trend data. For more information visit MVD Funds Rating

<sup>3</sup> Displays the Ethical-Dynamical Ratio calculated according to standard criteria. The maximum value is 100. For more information visit EDA





## FISCH Bond EM Corp.Opportunistic Fd.BD / LU1416322136 / A2AMKB / Universal-Inv. (LU)

### Assessment Structure

# Assets



# Largest positions



### Countries



# Issuer Duration Currencies