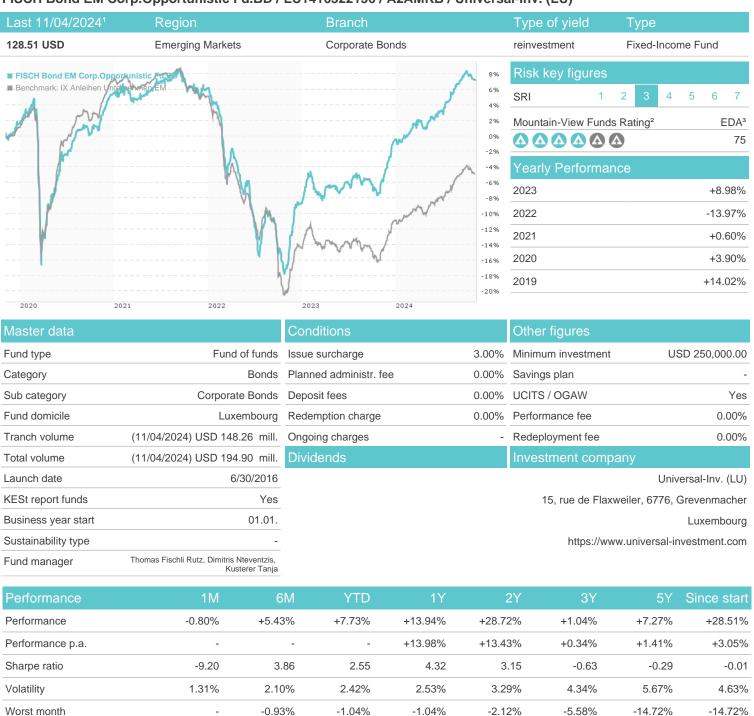

### FISCH Bond EM Corp.Opportunistic Fd.BD / LU1416322136 / A2AMKB / Universal-Inv. (LU)