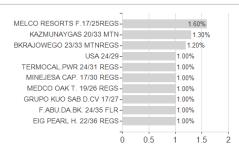

Distribution permission

Best month

Maximum loss

Austria, Germany, Switzerland, Luxembourg, Czech Republic

-0.81%

1.73%

-1.02%

3.12%

-1.23%

4.12%

-1.23%

7.81%

-3.86%

7.81%

-22.88%

7.81%

-24.16%

7.81%

<sup>1</sup> Important note on update status: The displayed date refers exclusively to the calculation of the NAV.

The Montain-View Data Fund Rating calculates a computative ranking for funds sating vield, volatility and trend data. For more information visit MVD Funds Rating

<sup>3</sup> Displays the Ethical-Dynamical Ratio calculated according to standard criteria. The maximum value is 100. For more information visit EDA





## FISCH Bond EM Corp.Opportunistic Fd.BD / LU1416322136 / A2AMKB / Universal-Inv. (LU)

### Assessment Structure

# Assets



# Largest positions



### Countries



# Issuer Duration Currencies