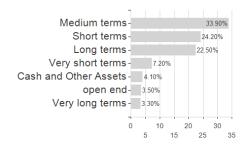

Austria, Germany, Switzerland, Luxembourg, Czech Republic

-0.81%

1.73%

-1.02%

3.12%

-1.23%

4.12%

-1.23%

7.81%

-3.86%

7.81%

-22.88%

7.81%

-24.16%

7.81%

<sup>1</sup> Important note on update status: The displayed date refers exclusively to the calculation of the NAV.

The Montain-View Data Fund Rating calculates a computative ranking for funds sating vield, volatility and trend data. For more information visit MVD Funds Rating

<sup>3</sup> Displays the Ethical-Dynamical Ratio calculated according to standard criteria. The maximum value is 100. For more information visit EDA





## FISCH Bond EM Corp.Opportunistic Fd.BD / LU1416322136 / A2AMKB / Universal-Inv. (LU)

### Assessment Structure

# Assets



# Largest positions



### Countries



# Issuer Duration Currencies