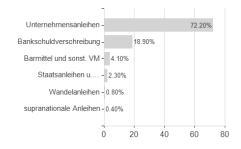

s

Austria, Germany, Switzerland, Luxembourg, Czech Republic

-0.81%

1.73%

-1.02%

3.12%

-1.23%

4.12%

-1.23%

7.81%

-3.86%

7.81%

-22.88%

7.81%

-24.16%

7.81%

<sup>1</sup> Important note on update status: The displayed date refers exclusively to the calculation of the NAV.

The Montain-View Data Fund Rating calculates a computative ranking for funds sating vield, volatility and trend data. For more information visit MVD Funds Rating

<sup>3</sup> Displays the Ethical-Dynamical Ratio calculated according to standard criteria. The maximum value is 100. For more information visit EDA





## FISCH Bond EM Corp.Opportunistic Fd.BD / LU1416322136 / A2AMKB / Universal-Inv. (LU)

### Assessment Structure

# Assets



# Largest positions



### Countries



# Issuer Duration Currencies