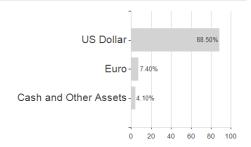

ustria, Germany, Switzerland, Luxembourg, Czech Republic

-0.81%

1.73%

-1.02%

3.12%

-1.23%

4.12%

-1.23%

7.81%

-3.86%

7.81%

-22.88%

7.81%

-24.16%

7.81%

<sup>1</sup> Important note on update status: The displayed date refers exclusively to the calculation of the NAV.

The Montain-View Data Fund Rating calculates a computative ranking for funds sating vield, volatility and trend data. For more information visit MVD Funds Rating

<sup>3</sup> Displays the Ethical-Dynamical Ratio calculated according to standard criteria. The maximum value is 100. For more information visit EDA





## FISCH Bond EM Corp.Opportunistic Fd.BD / LU1416322136 / A2AMKB / Universal-Inv. (LU)

### Assessment Structure

# Assets



# Largest positions



### Countries



# Issuer Duration Currencies