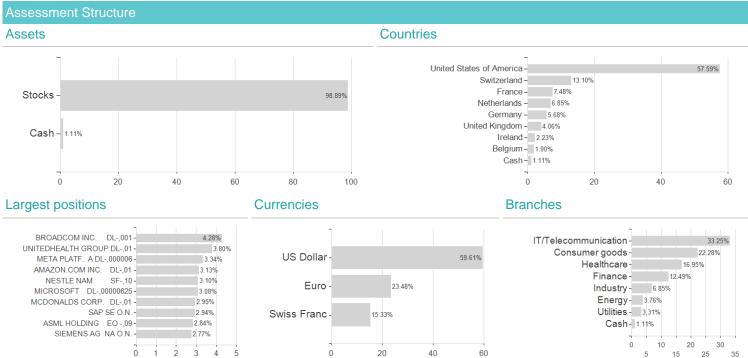

| 1% -11.61%                                                            | -31.36%         | -                                    |

## Distribution permission

Germany, Switzerland, Luxembourg, Czech Republic

<sup>1</sup> Important note on update status: The displayed date refers exclusively to the calculation of the NAV.
2 The Mountain-View Data Fund Rating calculates a computative ranking for funds using yield, volatility and trend data. For more information visit MVD Funds Rating

<sup>3</sup> Displays the Ethical-Dynamical Ratio calculated according to standard criteria. The maximum value is 100. For more information visit EDA



## DCP - Equity Income - P / LU1112680704 / A12B0J / Axxion