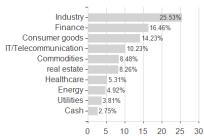

## Robeco BP US Select Opport.Eq.F EUR / LU1278322349 / A14ZPC / Robeco Inst. AM