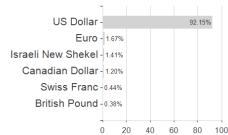

## Robeco BP US Select Opport.Eq.F EUR / LU1278322349 / A14ZPC / Robeco Inst. AM