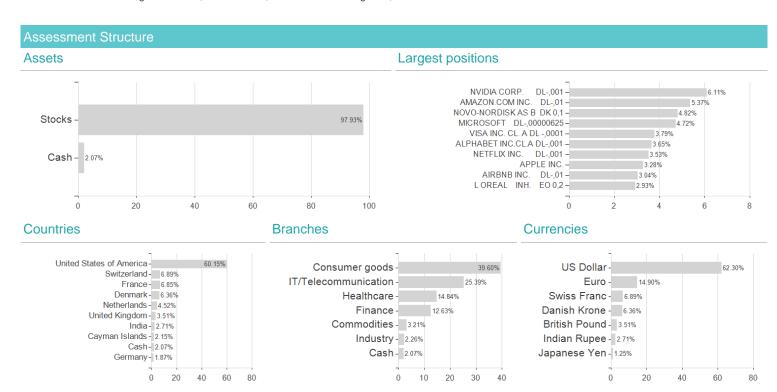

## Investment goa

Invests in the consumer goods sector, such as cars, durable consumer goods, media and retail stores.