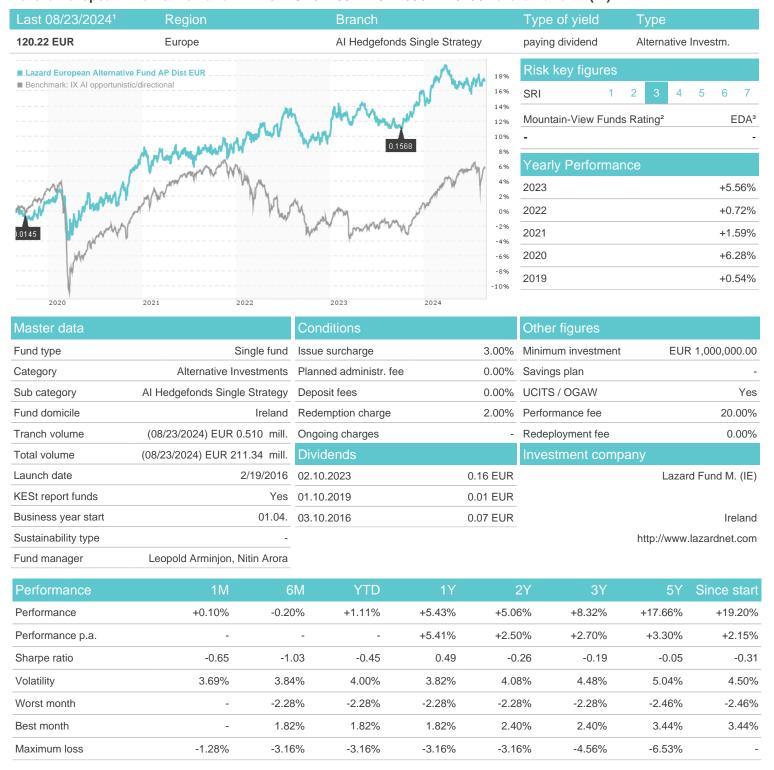

## Lazard European Alternative Fund AP Dist EUR / IE00BYZ5DH55 / A14049 / Lazard Fund M. (IE)