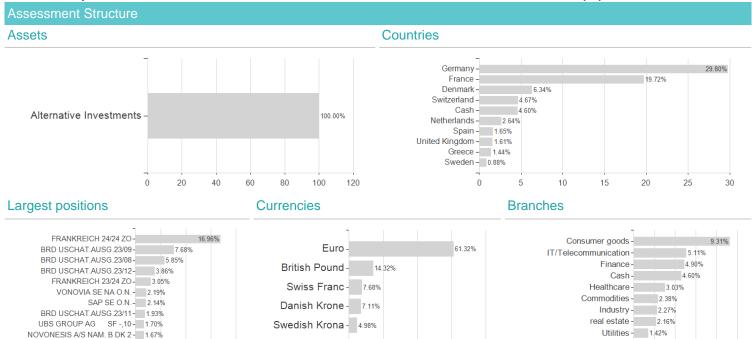

## Lazard European Alternative Fund AP Dist EUR / IE00BYZ5DH55 / A14049 / Lazard Fund M. (IE)