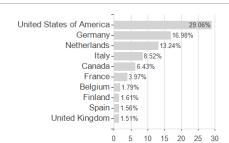

3 1 6.7 -2.1                  | h  2Y  3Y  8%  +0.43%  6%  +0.14%  .42  -0.30  0%  9.19%                                    | 5Y<br>+16.02%<br>+3.01%<br>0.02<br>8.66% | Luxembourg btgpactual.eu/  Since start +20.01% +2.12% -0.11 6.75% |

Austria, Germany, Luxembourg, Czech Republic

<sup>1</sup> Important note on update status: The displayed date refers exclusively to the calculation of the NAV.
2 The Mountain-View Data Fund Rating calculates a computative ranking for funds using yield, volatility and trend data. For more information visit MVD Funds Rating
3 Displays the Ethical-Dynamical Ratio calculated according to standard criteria. The maximum value is 100. For more information visit EDA





### IP White A / LU1394856451 / A2AGX6 / BTG Pactual

40

50

#### Assessment Structure







## Largest positions



Issuer Duration Currencies