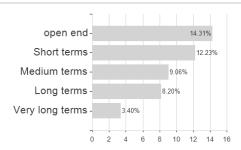

%  +0.14%  .42  -0.30  0%  9.19%                                    | 5Y<br>+16.02%<br>+3.01%<br>0.02<br>8.66% | Luxembourg btgpactual.eu/  Since start +20.01% +2.12% -0.11 6.75% |

Austria, Germany, Luxembourg, Czech Republic

<sup>1</sup> Important note on update status: The displayed date refers exclusively to the calculation of the NAV.
2 The Mountain-View Data Fund Rating calculates a computative ranking for funds using yield, volatility and trend data. For more information visit MVD Funds Rating
3 Displays the Ethical-Dynamical Ratio calculated according to standard criteria. The maximum value is 100. For more information visit EDA





### IP White A / LU1394856451 / A2AGX6 / BTG Pactual

40

50

#### Assessment Structure







## Largest positions



Issuer Duration Currencies