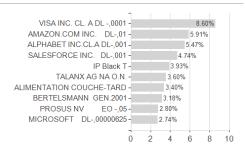

| h  2Y  3Y  8%  +0.43%  6%  +0.14%  .42  -0.30  0%  9.19%                                    | 5Y<br>+16.02%<br>+3.01%<br>0.02<br>8.66% | Luxembourg btgpactual.eu/  Since start +20.01% +2.12% -0.11 6.75% |

Austria, Germany, Luxembourg, Czech Republic

<sup>1</sup> Important note on update status: The displayed date refers exclusively to the calculation of the NAV.
2 The Mountain-View Data Fund Rating calculates a computative ranking for funds using yield, volatility and trend data. For more information visit MVD Funds Rating
3 Displays the Ethical-Dynamical Ratio calculated according to standard criteria. The maximum value is 100. For more information visit EDA





### IP White A / LU1394856451 / A2AGX6 / BTG Pactual

40

50

#### Assessment Structure







## Largest positions



Issuer Duration Currencies