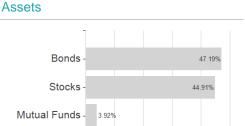

+12.3 1 6.7 -2.1                  | h  2Y  3Y  8%  +0.43%  6%  +0.14%  .42  -0.30  0%  9.19%                                    | 5Y<br>+16.02%<br>+3.01%<br>0.02<br>8.66% | Luxembourg btgpactual.eu/  Since start +20.01% +2.12% -0.11 6.75% |

Austria, Germany, Luxembourg, Czech Republic

<sup>1</sup> Important note on update status: The displayed date refers exclusively to the calculation of the NAV.
2 The Mountain-View Data Fund Rating calculates a computative ranking for funds using yield, volatility and trend data. For more information visit MVD Funds Rating
3 Displays the Ethical-Dynamical Ratio calculated according to standard criteria. The maximum value is 100. For more information visit EDA





### IP White A / LU1394856451 / A2AGX6 / BTG Pactual

40

50

#### Assessment Structure







## Largest positions



Issuer Duration Currencies