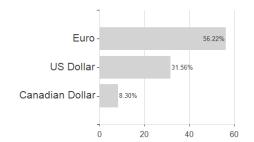

+0.14%  .42  -0.30  0%  9.19%                                    | 5Y<br>+16.02%<br>+3.01%<br>0.02<br>8.66% | Luxembourg btgpactual.eu/  Since start +20.01% +2.12% -0.11 6.75% |

Austria, Germany, Luxembourg, Czech Republic

<sup>1</sup> Important note on update status: The displayed date refers exclusively to the calculation of the NAV.
2 The Mountain-View Data Fund Rating calculates a computative ranking for funds using yield, volatility and trend data. For more information visit MVD Funds Rating
3 Displays the Ethical-Dynamical Ratio calculated according to standard criteria. The maximum value is 100. For more information visit EDA





### IP White A / LU1394856451 / A2AGX6 / BTG Pactual

40

50

#### Assessment Structure







## Largest positions



Issuer Duration Currencies