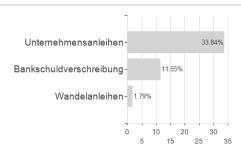

6%  +0.14%  .42  -0.30  0%  9.19%                                    | 5Y<br>+16.02%<br>+3.01%<br>0.02<br>8.66% | Luxembourg btgpactual.eu/  Since start +20.01% +2.12% -0.11 6.75% |

Austria, Germany, Luxembourg, Czech Republic

<sup>1</sup> Important note on update status: The displayed date refers exclusively to the calculation of the NAV.
2 The Mountain-View Data Fund Rating calculates a computative ranking for funds using yield, volatility and trend data. For more information visit MVD Funds Rating
3 Displays the Ethical-Dynamical Ratio calculated according to standard criteria. The maximum value is 100. For more information visit EDA





### IP White A / LU1394856451 / A2AGX6 / BTG Pactual

40

50

#### Assessment Structure







## Largest positions



Issuer Duration Currencies