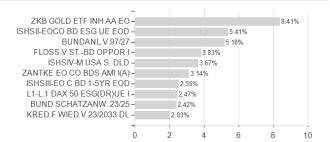

| -14.92%                    | -                                                                                   |

Germany, Czech Republic

<sup>1</sup> Important note on update status: The displayed date refers exclusively to the calculation of the NAV.
2 The Mountain-View Data Fund Rating calculates a computative ranking for funds using yield, volatility and trend data. For more information visit MVD Funds Rating
3 Displays the Ethical-Dynamical Ratio calculated according to standard criteria. The maximum value is 100. For more information visit EDA





## FVM Stiftungsfonds - Anteilklasse S / DE000A1110H8 / A1110H / Universal-Investment

### Assessment Structure

### **Assets**



## Countries Largest positions