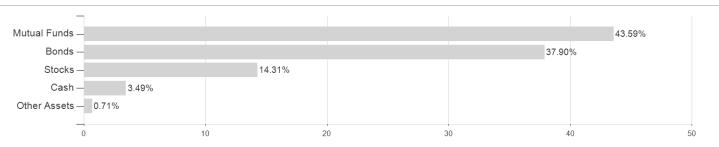

| 9% -12.22%                                                                                  | -14.92%                    | -                                                                                   |

Germany, Czech Republic

<sup>1</sup> Important note on update status: The displayed date refers exclusively to the calculation of the NAV.
2 The Mountain-View Data Fund Rating calculates a computative ranking for funds using yield, volatility and trend data. For more information visit MVD Funds Rating
3 Displays the Ethical-Dynamical Ratio calculated according to standard criteria. The maximum value is 100. For more information visit EDA





## FVM Stiftungsfonds - Anteilklasse S / DE000A1110H8 / A1110H / Universal-Investment

### Assessment Structure

### **Assets**



## Countries Largest positions