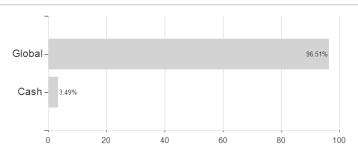

Germany, Czech Republic

<sup>1</sup> Important note on update status: The displayed date refers exclusively to the calculation of the NAV.
2 The Mountain-View Data Fund Rating calculates a computative ranking for funds using yield, volatility and trend data. For more information visit MVD Funds Rating
3 Displays the Ethical-Dynamical Ratio calculated according to standard criteria. The maximum value is 100. For more information visit EDA