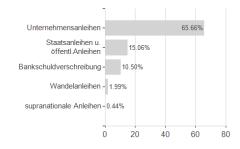

erging Markets Corporate Bond Fund Balanced R USD / LU1004824014 / A1XAWB / ETHENEA Ind. Inv.



#### Distribution permission

Austria, Germany, Switzerland, Luxembourg, Czech Republic

<sup>1</sup> Important note on update status: The displayed date refers exclusively to the calculation of the NAV.

The Mountain-View Data Fund Rating calculates a computative ranking for funds using yield, volatility and trend data. For more information visit MVD Funds Rating

<sup>3</sup> Displays the Ethical-Dynamical Ratio calculated according to standard criteria. The maximum value is 100. For more information visit EDA





# MainFirst - Emerging Markets Corporate Bond Fund Balanced R USD / LU1004824014 / A1XAWB / ETHENEA Ind. Inv.

## Assessment Structure



# Largest positions



### Countries