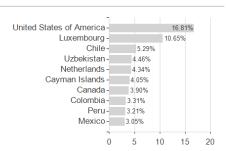

- Emerging Markets Corporate Bond Fund Balanced R USD / LU1004824014 / A1XAWB / ETHENEA Ind. Inv.



#### Distribution permission

Austria, Germany, Switzerland, Luxembourg, Czech Republic

<sup>1</sup> Important note on update status: The displayed date refers exclusively to the calculation of the NAV.

The Mountain-View Data Fund Rating calculates a computative ranking for funds using yield, volatility and trend data. For more information visit MVD Funds Rating

<sup>3</sup> Displays the Ethical-Dynamical Ratio calculated according to standard criteria. The maximum value is 100. For more information visit EDA





# MainFirst - Emerging Markets Corporate Bond Fund Balanced R USD / LU1004824014 / A1XAWB / ETHENEA Ind. Inv.

## Assessment Structure



# Largest positions



### Countries