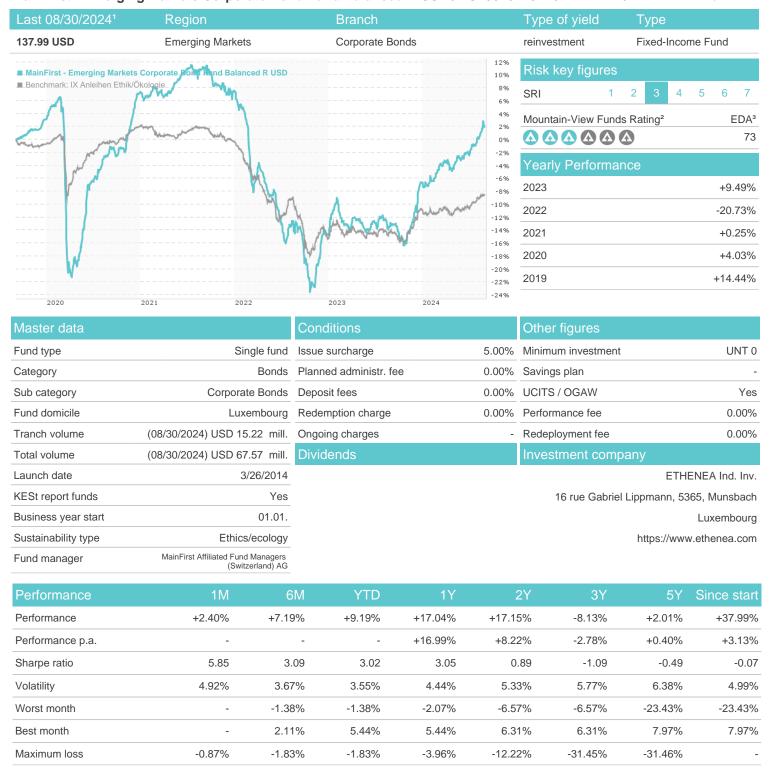

# MainFirst - Emerging Markets Corporate Bond Fund Balanced R USD / LU1004824014 / A1XAWB / ETHENEA Ind. Inv.

#### Distribution permission

Austria, Germany, Switzerland, Luxembourg, Czech Republic

<sup>1</sup> Important note on update status: The displayed date refers exclusively to the calculation of the NAV.

The Mountain-View Data Fund Rating calculates a computative ranking for funds using yield, volatility and trend data. For more information visit MVD Funds Rating

<sup>3</sup> Displays the Ethical-Dynamical Ratio calculated according to standard criteria. The maximum value is 100. For more information visit EDA