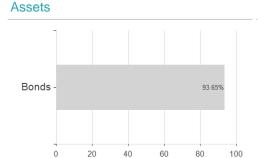

# MainFirst - Emerging Markets Corporate Bond Fund Balanced R USD / LU1004824014 / A1XAWB / ETHENEA Ind. Inv.



#### Distribution permission

Austria, Germany, Switzerland, Luxembourg, Czech Republic

<sup>1</sup> Important note on update status: The displayed date refers exclusively to the calculation of the NAV.

The Mountain-View Data Fund Rating calculates a computative ranking for funds using yield, volatility and trend data. For more information visit MVD Funds Rating

<sup>3</sup> Displays the Ethical-Dynamical Ratio calculated according to standard criteria. The maximum value is 100. For more information visit EDA





# MainFirst - Emerging Markets Corporate Bond Fund Balanced R USD / LU1004824014 / A1XAWB / ETHENEA Ind. Inv.

## Assessment Structure



# Largest positions



### Countries