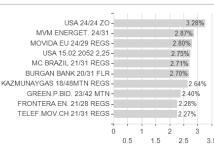

# MainFirst - Emerging Markets Corporate Bond Fund Balanced R USD / LU1004824014 / A1XAWB / ETHENEA Ind. Inv.



#### Distribution permission

Austria, Germany, Switzerland, Luxembourg, Czech Republic

<sup>1</sup> Important note on update status: The displayed date refers exclusively to the calculation of the NAV.

The Mountain-View Data Fund Rating calculates a computative ranking for funds using yield, volatility and trend data. For more information visit MVD Funds Rating

<sup>3</sup> Displays the Ethical-Dynamical Ratio calculated according to standard criteria. The maximum value is 100. For more information visit EDA





# MainFirst - Emerging Markets Corporate Bond Fund Balanced R USD / LU1004824014 / A1XAWB / ETHENEA Ind. Inv.

## Assessment Structure



# Largest positions



### Countries