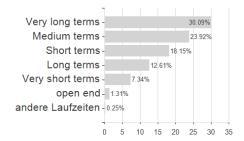

ging Markets Corporate Bond Fund Balanced R USD / LU1004824014 / A1XAWB / ETHENEA Ind. Inv.



#### Distribution permission

Austria, Germany, Switzerland, Luxembourg, Czech Republic

<sup>1</sup> Important note on update status: The displayed date refers exclusively to the calculation of the NAV.

The Mountain-View Data Fund Rating calculates a computative ranking for funds using yield, volatility and trend data. For more information visit MVD Funds Rating

<sup>3</sup> Displays the Ethical-Dynamical Ratio calculated according to standard criteria. The maximum value is 100. For more information visit EDA





# MainFirst - Emerging Markets Corporate Bond Fund Balanced R USD / LU1004824014 / A1XAWB / ETHENEA Ind. Inv.

## Assessment Structure



# Largest positions



### Countries