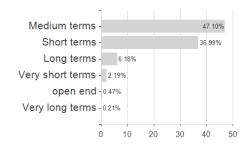

C1 / JPMorgan AM (EU)



## Distribution permission

Austria, Germany, Switzerland, Luxembourg

<sup>1</sup> Important note on update status: The displayed date refers exclusively to the calculation of the NAV.

The Mountain-View Data Fund Rating calculates a computative ranking for funds using yield, volatility and trend data. For more information visit MVD Funds Rating

<sup>3</sup> Displays the Ethical-Dynamical Ratio calculated according to standard criteria. The maximum value is 100. For more information visit EDA





# JPM US High Yield Plus Bond C (acc) - USD / LU0749328273 / A1JUC1 / JPMorgan AM (EU)

### Assessment Structure

0

# Assets Bonds - 93.14% Mutual Funds - 2.64% Stocks - 1.69%

20

40

60

80

100

# Largest positions



## Countries



# Issuer Duration Currencies