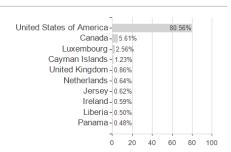

(acc) - USD / LU0749328273 / A1JUC1 / JPMorgan AM (EU)



## Distribution permission

Austria, Germany, Switzerland, Luxembourg

<sup>1</sup> Important note on update status: The displayed date refers exclusively to the calculation of the NAV.

The Mountain-View Data Fund Rating calculates a computative ranking for funds using yield, volatility and trend data. For more information visit MVD Funds Rating

<sup>3</sup> Displays the Ethical-Dynamical Ratio calculated according to standard criteria. The maximum value is 100. For more information visit EDA





# JPM US High Yield Plus Bond C (acc) - USD / LU0749328273 / A1JUC1 / JPMorgan AM (EU)

### Assessment Structure

0

# Assets Bonds - 93.14% Mutual Funds - 2.64% Stocks - 1.69%

20

40

60

80

100

# Largest positions



## Countries



# Issuer Duration Currencies