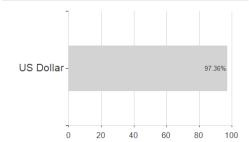

/ JPMorgan AM (EU)



## Distribution permission

Austria, Germany, Switzerland, Luxembourg

<sup>1</sup> Important note on update status: The displayed date refers exclusively to the calculation of the NAV.

The Mountain-View Data Fund Rating calculates a computative ranking for funds using yield, volatility and trend data. For more information visit MVD Funds Rating

<sup>3</sup> Displays the Ethical-Dynamical Ratio calculated according to standard criteria. The maximum value is 100. For more information visit EDA





# JPM US High Yield Plus Bond C (acc) - USD / LU0749328273 / A1JUC1 / JPMorgan AM (EU)

### Assessment Structure

0

# Assets Bonds - 93.14% Mutual Funds - 2.64% Stocks - 1.69%

20

40

60

80

100

# Largest positions



## Countries



# Issuer Duration Currencies