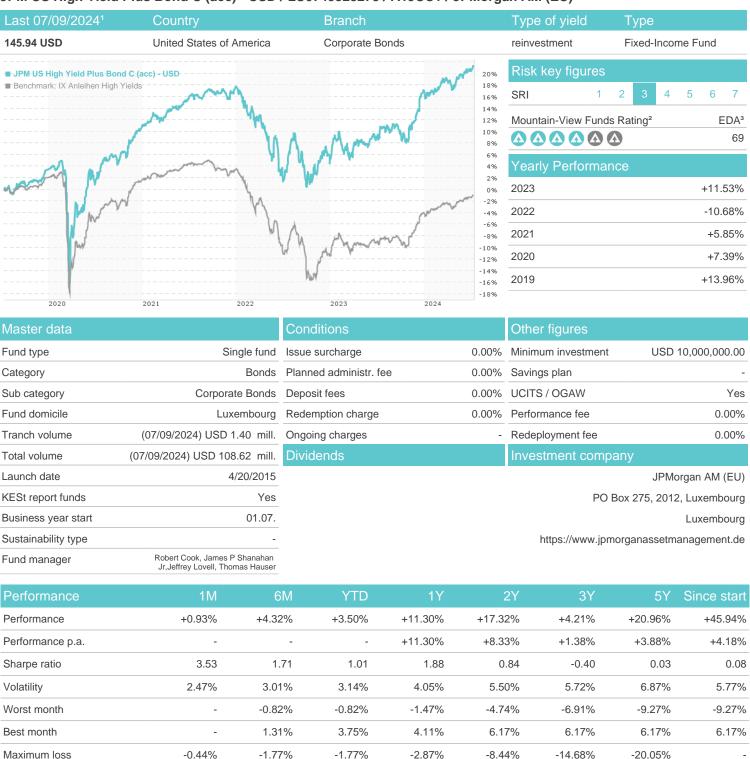

## JPM US High Yield Plus Bond C (acc) - USD / LU0749328273 / A1JUC1 / JPMorgan AM (EU)

# JPM US High Yield Plus Bond C (acc) - USD / LU0749328273 / A1JUC1 / JPMorgan AM (EU)