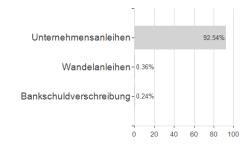

# Assets Bonds - 93.14% Mutual Funds - 2.64% Stocks - 1.69%

20

40

60

80

100