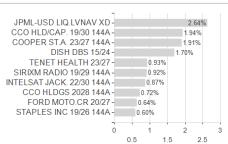

ield Plus Bond C (acc) - USD / LU0749328273 / A1JUC1 / JPMorgan AM (EU)



## Distribution permission

Austria, Germany, Switzerland, Luxembourg

<sup>1</sup> Important note on update status: The displayed date refers exclusively to the calculation of the NAV.

The Mountain-View Data Fund Rating calculates a computative ranking for funds using yield, volatility and trend data. For more information visit MVD Funds Rating

<sup>3</sup> Displays the Ethical-Dynamical Ratio calculated according to standard criteria. The maximum value is 100. For more information visit EDA





# JPM US High Yield Plus Bond C (acc) - USD / LU0749328273 / A1JUC1 / JPMorgan AM (EU)

### Assessment Structure

0

# Assets Bonds - 93.14% Mutual Funds - 2.64% Stocks - 1.69%

20

40

60

80

100

# Largest positions



## Countries



# Issuer Duration Currencies