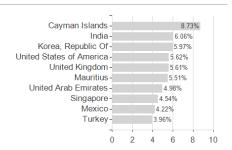

### Loomis Sayles Short Term Emerging Markets Bond Fund R/D (USD) / LU0980585326 / A2APT5 / Natixis Inv. M. Int.



### Distribution permission

Austria, Germany, Switzerland

<sup>1</sup> Important note on update status: The displayed date refers exclusively to the calculation of the NAV.
2 The Mountain-View Data Fund Rating calculates a computative ranking for funds using yield, volatility and trend data. For more information visit MVD Funds Rating

<sup>3</sup> Displays the Ethical-Dynamical Ratio calculated according to standard criteria. The maximum value is 100. For more information visit EDA





# Loomis Sayles Short Term Emerging Markets Bond Fund R/D (USD) / LU0980585326 / A2APT5 / Natixis Inv. M. Int.

#### Assessment Structure



# Largest positions



### Countries



# Issuer Duration Currencies

80 100

40 60