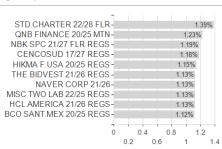

### Loomis Sayles Short Term Emerging Markets Bond Fund R/D (USD) / LU0980585326 / A2APT5 / Natixis Inv. M. Int.



### Distribution permission

Austria, Germany, Switzerland

<sup>1</sup> Important note on update status: The displayed date refers exclusively to the calculation of the NAV.
2 The Mountain-View Data Fund Rating calculates a computative ranking for funds using yield, volatility and trend data. For more information visit MVD Funds Rating

<sup>3</sup> Displays the Ethical-Dynamical Ratio calculated according to standard criteria. The maximum value is 100. For more information visit EDA





# Loomis Sayles Short Term Emerging Markets Bond Fund R/D (USD) / LU0980585326 / A2APT5 / Natixis Inv. M. Int.

#### Assessment Structure



# Largest positions



### Countries



# Issuer Duration Currencies

80 100

40 60