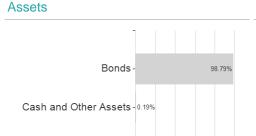

### Loomis Sayles Short Term Emerging Markets Bond Fund R/D (USD) / LU0980585326 / A2APT5 / Natixis Inv. M. Int.



### Distribution permission

Austria, Germany, Switzerland

<sup>1</sup> Important note on update status: The displayed date refers exclusively to the calculation of the NAV.
2 The Mountain-View Data Fund Rating calculates a computative ranking for funds using yield, volatility and trend data. For more information visit MVD Funds Rating

<sup>3</sup> Displays the Ethical-Dynamical Ratio calculated according to standard criteria. The maximum value is 100. For more information visit EDA





# Loomis Sayles Short Term Emerging Markets Bond Fund R/D (USD) / LU0980585326 / A2APT5 / Natixis Inv. M. Int.

#### Assessment Structure



# Largest positions



### Countries



# Issuer Duration Currencies

80 100

40 60