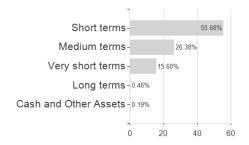

arkets Bond Fund R/D (USD) / LU0980585326 / A2APT5 / Natixis Inv. M. Int.



### Distribution permission

Austria, Germany, Switzerland

<sup>1</sup> Important note on update status: The displayed date refers exclusively to the calculation of the NAV.
2 The Mountain-View Data Fund Rating calculates a computative ranking for funds using yield, volatility and trend data. For more information visit MVD Funds Rating

<sup>3</sup> Displays the Ethical-Dynamical Ratio calculated according to standard criteria. The maximum value is 100. For more information visit EDA





# Loomis Sayles Short Term Emerging Markets Bond Fund R/D (USD) / LU0980585326 / A2APT5 / Natixis Inv. M. Int.

#### Assessment Structure



# Largest positions



### Countries



# Issuer Duration Currencies

80 100

40 60