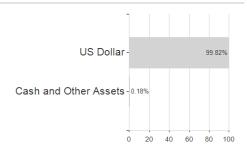

kets Bond Fund R/D (USD) / LU0980585326 / A2APT5 / Natixis Inv. M. Int.



### Distribution permission

Austria, Germany, Switzerland

<sup>1</sup> Important note on update status: The displayed date refers exclusively to the calculation of the NAV.
2 The Mountain-View Data Fund Rating calculates a computative ranking for funds using yield, volatility and trend data. For more information visit MVD Funds Rating

<sup>3</sup> Displays the Ethical-Dynamical Ratio calculated according to standard criteria. The maximum value is 100. For more information visit EDA





# Loomis Sayles Short Term Emerging Markets Bond Fund R/D (USD) / LU0980585326 / A2APT5 / Natixis Inv. M. Int.

#### Assessment Structure



# Largest positions



### Countries



# Issuer Duration Currencies

80 100

40 60