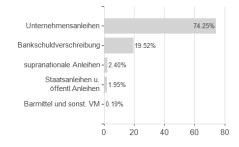

Markets Bond Fund R/D (USD) / LU0980585326 / A2APT5 / Natixis Inv. M. Int.



### Distribution permission

Austria, Germany, Switzerland

<sup>1</sup> Important note on update status: The displayed date refers exclusively to the calculation of the NAV.
2 The Mountain-View Data Fund Rating calculates a computative ranking for funds using yield, volatility and trend data. For more information visit MVD Funds Rating

<sup>3</sup> Displays the Ethical-Dynamical Ratio calculated according to standard criteria. The maximum value is 100. For more information visit EDA





# Loomis Sayles Short Term Emerging Markets Bond Fund R/D (USD) / LU0980585326 / A2APT5 / Natixis Inv. M. Int.

#### Assessment Structure



# Largest positions



### Countries



# Issuer Duration Currencies

80 100

40 60