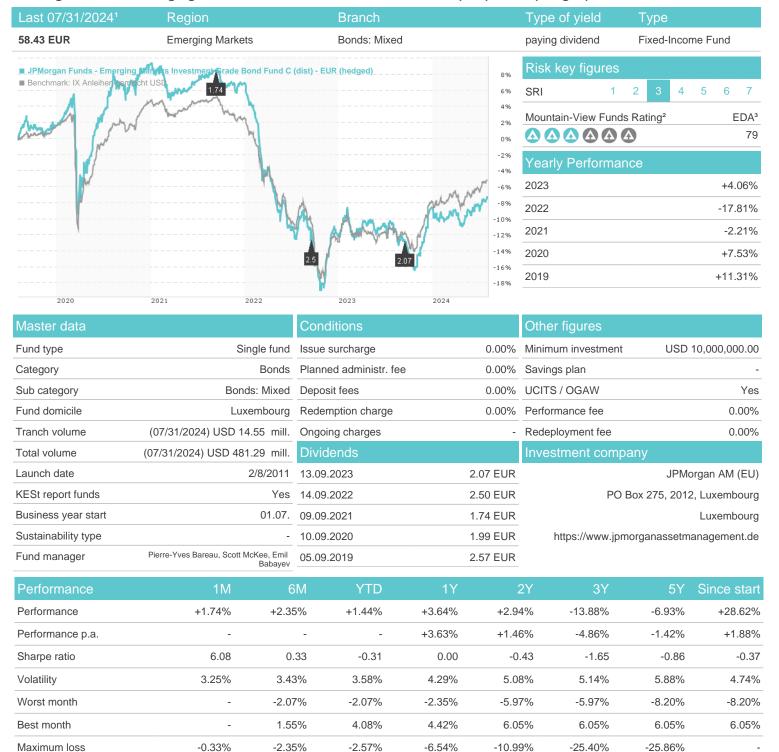

## JPMorgan Funds - Emerging Markets Investment Grade Bond Fund C (dist) - EUR (hedged) / LU0562246701 /

# JPMorgan Funds - Emerging Markets Investment Grade Bond Fund C (dist) - EUR (hedged) / LU0562246701 /