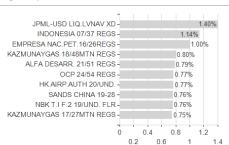

unds - Emerging Markets Investment Grade Bond Fund C (dist) - EUR (hedged) / LU0562246701 /



## Distribution permission

Austria, Germany, Switzerland, Luxembourg

<sup>1</sup> Important note on update status: The displayed date refers exclusively to the calculation of the NAV.
2 The Mountain-View Data Fund Rating calculates a computative ranking for funds using yield, volatility and trend data. For more information visit MVD Funds Rating

<sup>3</sup> Displays the Ethical-Dynamical Ratio calculated according to standard criteria. The maximum value is 100. For more information visit EDA





# JPMorgan Funds - Emerging Markets Investment Grade Bond Fund C (dist) - EUR (hedged) / LU0562246701 /

### Assessment Structure

# Assets Bonds - 98.35% Mutual Funds - 1.38%

## Largest positions



## Countries



## Issuer Duration Currencies



40

80

100