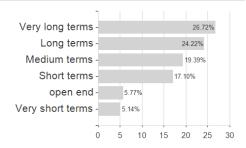

R (hedged) / LU0562246701 /



## Distribution permission

Austria, Germany, Switzerland, Luxembourg

<sup>1</sup> Important note on update status: The displayed date refers exclusively to the calculation of the NAV.
2 The Mountain-View Data Fund Rating calculates a computative ranking for funds using yield, volatility and trend data. For more information visit MVD Funds Rating

<sup>3</sup> Displays the Ethical-Dynamical Ratio calculated according to standard criteria. The maximum value is 100. For more information visit EDA





# JPMorgan Funds - Emerging Markets Investment Grade Bond Fund C (dist) - EUR (hedged) / LU0562246701 /

### Assessment Structure

# Assets Bonds - 98.35% Mutual Funds - 1.38%

## Largest positions



## Countries



## Issuer Duration Currencies



40

80

100