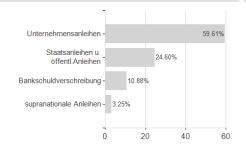

d C (dist) - EUR (hedged) / LU0562246701 /



## Distribution permission

Austria, Germany, Switzerland, Luxembourg

<sup>1</sup> Important note on update status: The displayed date refers exclusively to the calculation of the NAV.
2 The Mountain-View Data Fund Rating calculates a computative ranking for funds using yield, volatility and trend data. For more information visit MVD Funds Rating

<sup>3</sup> Displays the Ethical-Dynamical Ratio calculated according to standard criteria. The maximum value is 100. For more information visit EDA





# JPMorgan Funds - Emerging Markets Investment Grade Bond Fund C (dist) - EUR (hedged) / LU0562246701 /

### Assessment Structure

# Assets Bonds - 98.35% Mutual Funds - 1.38%

## Largest positions



## Countries



## Issuer Duration Currencies



40

80

100