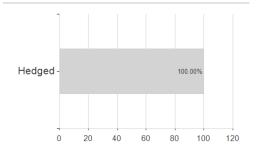

(hedged) / LU0562246701 /



## Distribution permission

Austria, Germany, Switzerland, Luxembourg

<sup>1</sup> Important note on update status: The displayed date refers exclusively to the calculation of the NAV.
2 The Mountain-View Data Fund Rating calculates a computative ranking for funds using yield, volatility and trend data. For more information visit MVD Funds Rating

<sup>3</sup> Displays the Ethical-Dynamical Ratio calculated according to standard criteria. The maximum value is 100. For more information visit EDA





# JPMorgan Funds - Emerging Markets Investment Grade Bond Fund C (dist) - EUR (hedged) / LU0562246701 /

### Assessment Structure

# Assets Bonds - 98.35% Mutual Funds - 1.38%

## Largest positions



## Countries



## Issuer Duration Currencies



40

80

100