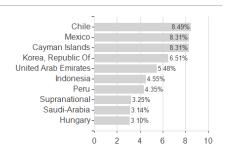

Markets Investment Grade Bond Fund C (dist) - EUR (hedged) / LU0562246701 /



## Distribution permission

Austria, Germany, Switzerland, Luxembourg

<sup>1</sup> Important note on update status: The displayed date refers exclusively to the calculation of the NAV.
2 The Mountain-View Data Fund Rating calculates a computative ranking for funds using yield, volatility and trend data. For more information visit MVD Funds Rating

<sup>3</sup> Displays the Ethical-Dynamical Ratio calculated according to standard criteria. The maximum value is 100. For more information visit EDA





# JPMorgan Funds - Emerging Markets Investment Grade Bond Fund C (dist) - EUR (hedged) / LU0562246701 /

### Assessment Structure

# Assets Bonds - 98.35% Mutual Funds - 1.38%

## Largest positions



## Countries



## Issuer Duration Currencies



40

80

100