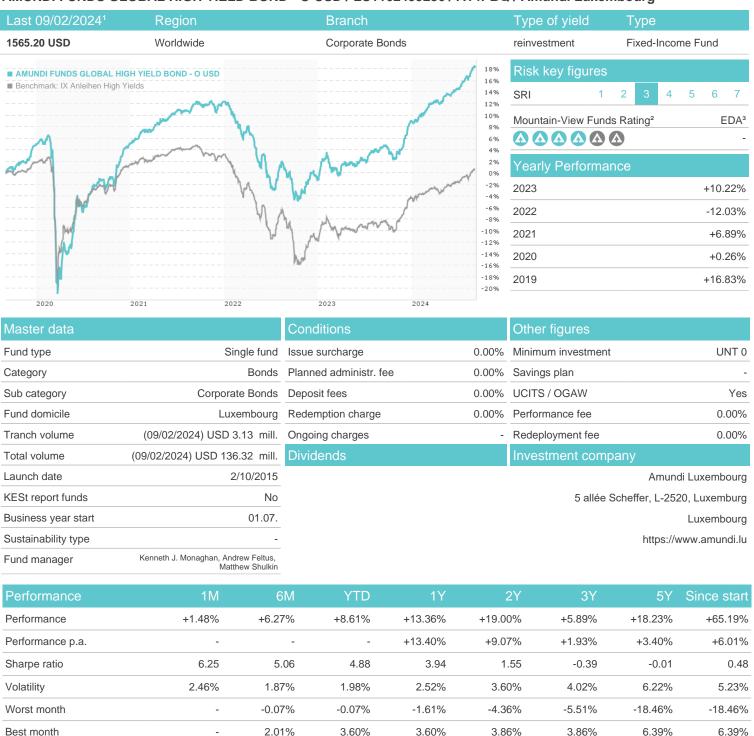

## AMUNDI FUNDS GLOBAL HIGH YIELD BOND - O USD / LU1162499286 / A14PBQ / Amundi Luxembourg

### Distribution permission

Maximum loss

Austria, Germany, Switzerland, Luxembourg

-0.46%

-0.68%

-0.68%

-2.40%

-4.96%

-15.32%

-25.67%

<sup>1</sup> Important note on update status: The displayed date refers exclusively to the calculation of the NAV.

The Mountain-View Data Fund Rating calculates a computative ranking for funds using yield, volatility and trend data. For more information visit MVD Funds Rating

<sup>3</sup> Displays the Ethical-Dynamical Ratio calculated according to standard criteria. The maximum value is 100. For more information visit