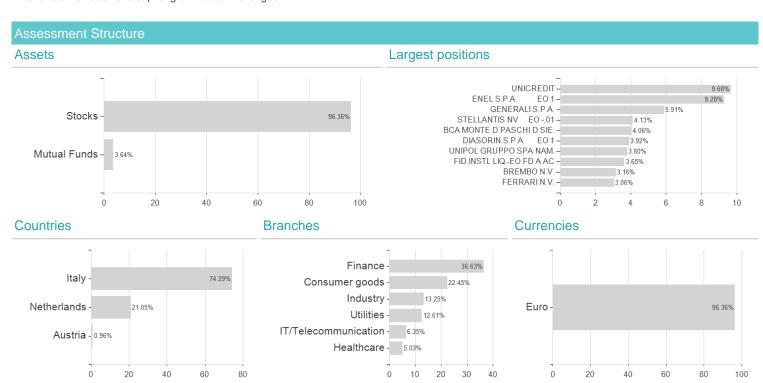

## Investment strategy

The fund invests at least 70% (and normally 75%) of its assets, in equities of Italian companies. The fund shall invest at least 70% in companies not engaged in real estate business, which are resident in Italy or in another EU or EEA Member State with a permanent establishment in Italy. The fund invests at least 50% of its assets in securities of companies with favourable environmental, social and governance (ESG) characteristics. In actively managing the fund, the Investment Manager considers growth and company financials, return on capital, cash flows and other measures, as well as company management, industry, economic conditions, and other factors. It also considers ESG characteristics when assessing investment risks and opportunities.