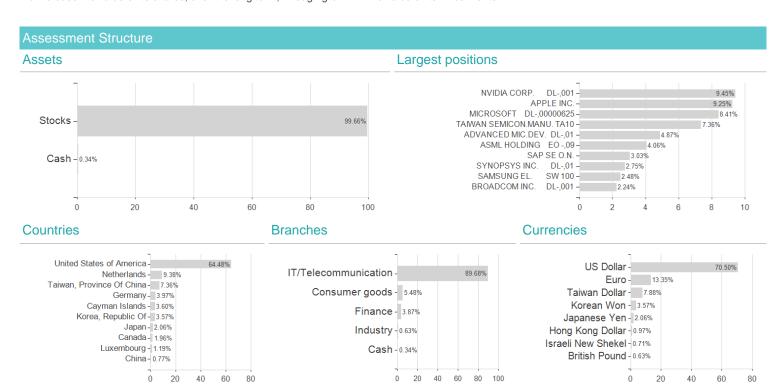

### Investment strategy

The fund is actively managed and invests mainly in a diversified portfolio of shares of technology development or utilization companies, with a focus on leading global technology companies. The companies may be anywhere in the world, including emerging markets.