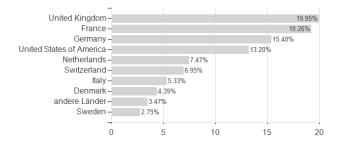

Austria, Germany, Switzerland, Czech Republic

<sup>1</sup> Important note on update status: The displayed date refers exclusively to the calculation of the NAV.
2 The Mountain-View Data Fund Rating calculates a computative ranking for funds using yield, volatility and trend data. For more information visit MVD Funds Rating