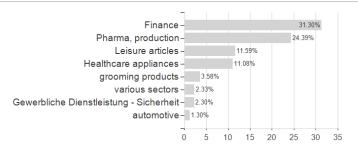

al

By subscribing to CPR Silver Age, you are investing in a European equities portfolio linked to the theme of population ageing. The management objective is to outperform the European equity markets over the long-term - five years minimum - by taking advantage of the dynamics of European securities linked to the ageing of the population. As the management of the Fund is based on a specific theme for which there is no representative index, it is not possible to define a relevant benchmark for this Fund. However, for information purposes, the MSCI Europe index converted into euro (net dividends reinvested) will be used, a posteriori, as a simple reference to assess the performance of the portfolio, without restricting its management.







### Largest positions



# Countries Branches