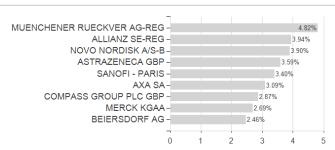

areas.

#### Investment goal

By subscribing to CPR Silver Age, you are investing in a European equities portfolio linked to the theme of population ageing. The management objective is to outperform the European equity markets over the long-term - five years minimum - by taking advantage of the dynamics of European securities linked to the ageing of the population. As the management of the Fund is based on a specific theme for which there is no representative index, it is not possible to define a relevant benchmark for this Fund. However, for information purposes, the MSCI Europe index converted into euro (net dividends reinvested) will be used, a posteriori, as a simple reference to assess the performance of the portfolio, without restricting its management.







### Largest positions



# Countries Branches