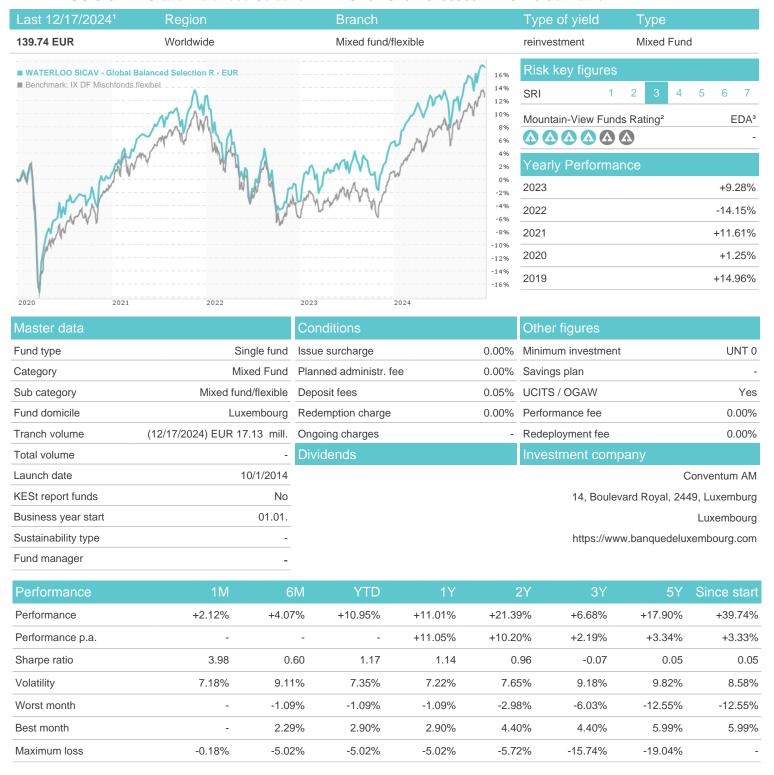

## WATERLOO SICAV - Global Balanced Selection R - EUR / LU1074026086 / A2ACL7 / Conventum AM

# WATERLOO SICAV - Global Balanced Selection R - EUR / LU1074026086 / A2ACL7 / Conventum AM

#### Investment goal

Waterloo Global Balanced Selection (WGBS) invests in a dynamic, equally weighted and independent selection of 20 top rated balanced funds managed by various internationally renowned management companies. The selection is based on objective criteria such as awards from major international ratings agencies.