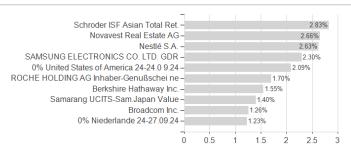

### DSC Asset Allocation Fund (A) in CHF / AT0000A1E853 / 0A1E85 / Gutmann KAG



### Distribution permission

Austria, Switzerland, Czech Republic

<sup>1</sup> Important note on update status: The displayed date refers exclusively to the calculation of the NAV.
2 The Mountain-View Data Fund Rating calculates a computative ranking for funds using yield, volatility and trend data. For more information visit MVD Funds Rating

<sup>3</sup> Displays the Ethical-Dynamical Ratio calculated according to standard criteria. The maximum value is 100. For more information visit EDA





# DSC Asset Allocation Fund (A) in CHF / AT0000A1E853 / 0A1E85 / Gutmann KAG

#### Assessment Structure

### **Assets**



# Countries Largest positions