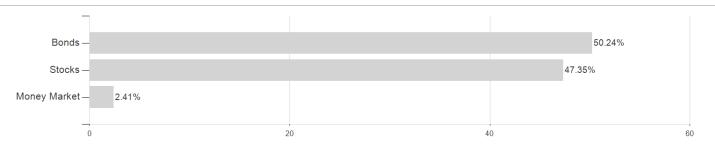

### DSC Asset Allocation Fund (A) in CHF / AT0000A1E853 / 0A1E85 / Gutmann KAG



### Distribution permission

Austria, Switzerland, Czech Republic

<sup>1</sup> Important note on update status: The displayed date refers exclusively to the calculation of the NAV.
2 The Mountain-View Data Fund Rating calculates a computative ranking for funds using yield, volatility and trend data. For more information visit MVD Funds Rating

<sup>3</sup> Displays the Ethical-Dynamical Ratio calculated according to standard criteria. The maximum value is 100. For more information visit EDA





# DSC Asset Allocation Fund (A) in CHF / AT0000A1E853 / 0A1E85 / Gutmann KAG

#### Assessment Structure

### **Assets**



# Countries Largest positions