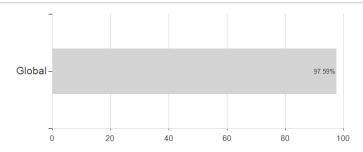

### DSC Asset Allocation Fund (A) in CHF / AT0000A1E853 / 0A1E85 / Gutmann KAG



### Distribution permission

Austria, Switzerland, Czech Republic

<sup>1</sup> Important note on update status: The displayed date refers exclusively to the calculation of the NAV.
2 The Mountain-View Data Fund Rating calculates a computative ranking for funds using yield, volatility and trend data. For more information visit MVD Funds Rating

<sup>3</sup> Displays the Ethical-Dynamical Ratio calculated according to standard criteria. The maximum value is 100. For more information visit EDA





# DSC Asset Allocation Fund (A) in CHF / AT0000A1E853 / 0A1E85 / Gutmann KAG

#### Assessment Structure

### **Assets**



# Countries Largest positions