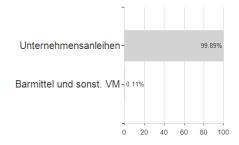

S Invest Corporate Hybrid Bonds LD EUR / LU1245923641 / DWS2AT / DWS Investment SA



### Distribution permission

Austria, Germany, Switzerland, Czech Republic

<sup>1</sup> Important note on update status: The displayed date refers exclusively to the calculation of the NAV.
2 The Mountain-View Data Fund Rating calculates a computative ranking for funds using yield, volatility and trend data. For more information visit MVD Funds Rating

<sup>3</sup> Displays the Ethical-Dynamical Ratio calculated according to standard criteria. The maximum value is 100. For more information visit EDA





## DWS Invest Corporate Hybrid Bonds LD EUR / LU1245923641 / DWS2AT / DWS Investment SA

#### Assessment Structure



60

80 100

## Largest positions



### Countries



### Issuer Duration Currencies