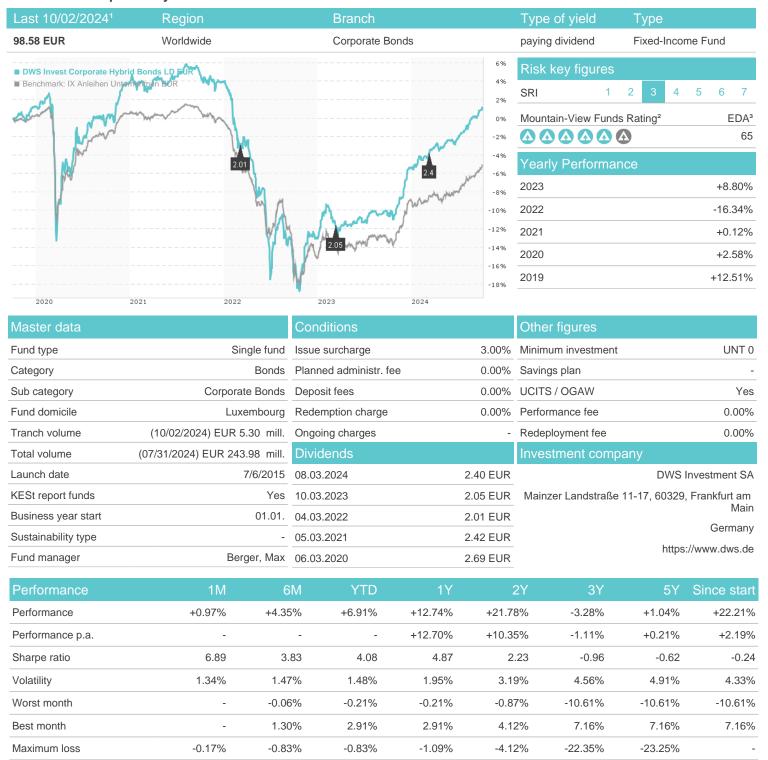

# DWS Invest Corporate Hybrid Bonds LD EUR / LU1245923641 / DWS2AT / DWS Investment SA

### Distribution permission

Austria, Germany, Switzerland, Czech Republic

<sup>1</sup> Important note on update status: The displayed date refers exclusively to the calculation of the NAV.
2 The Mountain-View Data Fund Rating calculates a computative ranking for funds using yield, volatility and trend data. For more information visit MVD Funds Rating

<sup>3</sup> Displays the Ethical-Dynamical Ratio calculated according to standard criteria. The maximum value is 100. For more information visit EDA