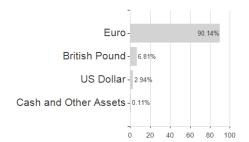

vest Corporate Hybrid Bonds LD EUR / LU1245923641 / DWS2AT / DWS Investment SA



### Distribution permission

Austria, Germany, Switzerland, Czech Republic

<sup>1</sup> Important note on update status: The displayed date refers exclusively to the calculation of the NAV.
2 The Mountain-View Data Fund Rating calculates a computative ranking for funds using yield, volatility and trend data. For more information visit MVD Funds Rating

<sup>3</sup> Displays the Ethical-Dynamical Ratio calculated according to standard criteria. The maximum value is 100. For more information visit EDA





## DWS Invest Corporate Hybrid Bonds LD EUR / LU1245923641 / DWS2AT / DWS Investment SA

#### Assessment Structure



60

80 100

## Largest positions



### Countries



### Issuer Duration Currencies