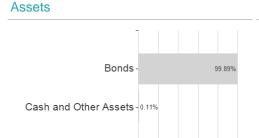

# DWS Invest Corporate Hybrid Bonds LD EUR / LU1245923641 / DWS2AT / DWS Investment SA



### Distribution permission

Austria, Germany, Switzerland, Czech Republic

<sup>1</sup> Important note on update status: The displayed date refers exclusively to the calculation of the NAV.
2 The Mountain-View Data Fund Rating calculates a computative ranking for funds using yield, volatility and trend data. For more information visit MVD Funds Rating

<sup>3</sup> Displays the Ethical-Dynamical Ratio calculated according to standard criteria. The maximum value is 100. For more information visit EDA





## DWS Invest Corporate Hybrid Bonds LD EUR / LU1245923641 / DWS2AT / DWS Investment SA

#### Assessment Structure



60

80 100

## Largest positions



### Countries



### Issuer Duration Currencies