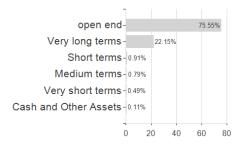

Invest Corporate Hybrid Bonds LD EUR / LU1245923641 / DWS2AT / DWS Investment SA



### Distribution permission

Austria, Germany, Switzerland, Czech Republic

<sup>1</sup> Important note on update status: The displayed date refers exclusively to the calculation of the NAV.
2 The Mountain-View Data Fund Rating calculates a computative ranking for funds using yield, volatility and trend data. For more information visit MVD Funds Rating

<sup>3</sup> Displays the Ethical-Dynamical Ratio calculated according to standard criteria. The maximum value is 100. For more information visit EDA





## DWS Invest Corporate Hybrid Bonds LD EUR / LU1245923641 / DWS2AT / DWS Investment SA

#### Assessment Structure



60

80 100

## Largest positions



### Countries



### Issuer Duration Currencies