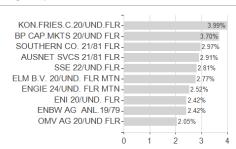

# DWS Invest Corporate Hybrid Bonds LD EUR / LU1245923641 / DWS2AT / DWS Investment SA



### Distribution permission

Austria, Germany, Switzerland, Czech Republic

<sup>1</sup> Important note on update status: The displayed date refers exclusively to the calculation of the NAV.
2 The Mountain-View Data Fund Rating calculates a computative ranking for funds using yield, volatility and trend data. For more information visit MVD Funds Rating

<sup>3</sup> Displays the Ethical-Dynamical Ratio calculated according to standard criteria. The maximum value is 100. For more information visit EDA





## DWS Invest Corporate Hybrid Bonds LD EUR / LU1245923641 / DWS2AT / DWS Investment SA

#### Assessment Structure



60

80 100

## Largest positions



### Countries



### Issuer Duration Currencies