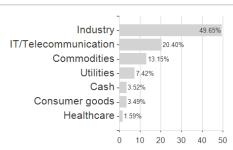

n mobility, Green buildings and industry, Sustainable agriculture and land ecosystems, Sustainable oceans and freshwater systems, and Circular economy. Investments will be substantially orientated towards the sustainable solutions themes (typically by assessing indicators such as the level of revenue, profit or capital expenditure related to economic activity that is contributing to the themes) which in turn focuses the investment universe on a sub-set of equity securities.

### Investment goal

The Fund's objective is to generate long-term capital growth and income by investing primarily in global equity securities that focus on making a positive impact towards environmental and sustainable objectives.

## Assessment Structure



## Largest positions





Countries Branches Currencies