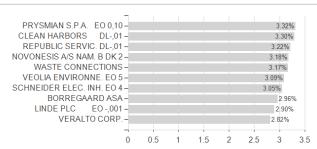

solution themes: Clean energy, Green mobility, Green buildings and industry, Sustainable agriculture and land ecosystems, Sustainable oceans and freshwater systems, and Circular economy. Investments will be substantially orientated towards the sustainable solutions themes (typically by assessing indicators such as the level of revenue, profit or capital expenditure related to economic activity that is contributing to the themes) which in turn focuses the investment universe on a sub-set of equity securities.

### Investment goal

The Fund's objective is to generate long-term capital growth and income by investing primarily in global equity securities that focus on making a positive impact towards environmental and sustainable objectives.

## Assessment Structure



## Largest positions





Countries Branches Currencies