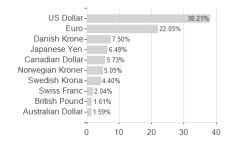

mobility, Green buildings and industry, Sustainable agriculture and land ecosystems, Sustainable oceans and freshwater systems, and Circular economy. Investments will be substantially orientated towards the sustainable solutions themes (typically by assessing indicators such as the level of revenue, profit or capital expenditure related to economic activity that is contributing to the themes) which in turn focuses the investment universe on a sub-set of equity securities.

### Investment goal

The Fund's objective is to generate long-term capital growth and income by investing primarily in global equity securities that focus on making a positive impact towards environmental and sustainable objectives.

## Assessment Structure



## Largest positions





Countries Branches Currencies