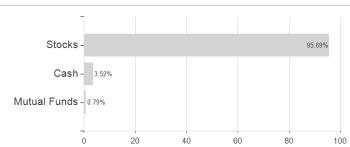

e solution themes: Clean energy, Green mobility, Green buildings and industry, Sustainable agriculture and land ecosystems, Sustainable oceans and freshwater systems, and Circular economy. Investments will be substantially orientated towards the sustainable solutions themes (typically by assessing indicators such as the level of revenue, profit or capital expenditure related to economic activity that is contributing to the themes) which in turn focuses the investment universe on a sub-set of equity securities.

### Investment goal

The Fund's objective is to generate long-term capital growth and income by investing primarily in global equity securities that focus on making a positive impact towards environmental and sustainable objectives.

## Assessment Structure



## Largest positions





Countries Branches Currencies