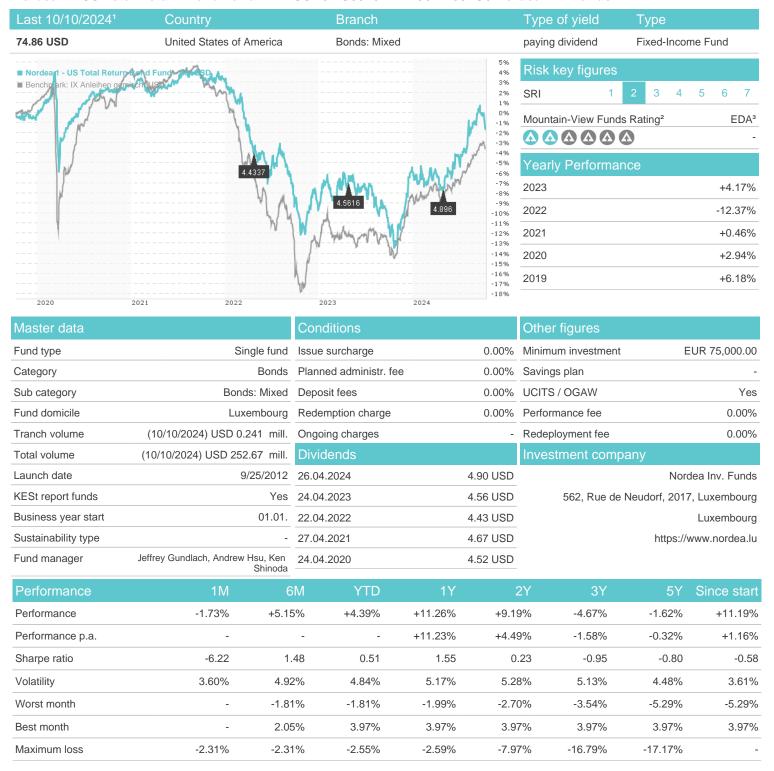

## Nordea 1 - US Total Return Bond Fund - AI - USD / LU0826412115 / A1J54U / Nordea Inv. Funds

## Distribution permission

Austria, Germany, Switzerland, Czech Republic

<sup>1</sup> Important note on update status: The displayed date refers exclusively to the calculation of the NAV.
2 The Mountain-View Data Fund Rating calculates a computative ranking for funds using yield, volatility and trend data. For more information visit MVD Funds Rating

<sup>3</sup> Displays the Ethical-Dynamical Ratio calculated according to standard criteria. The maximum value is 100. For more information visit EDA