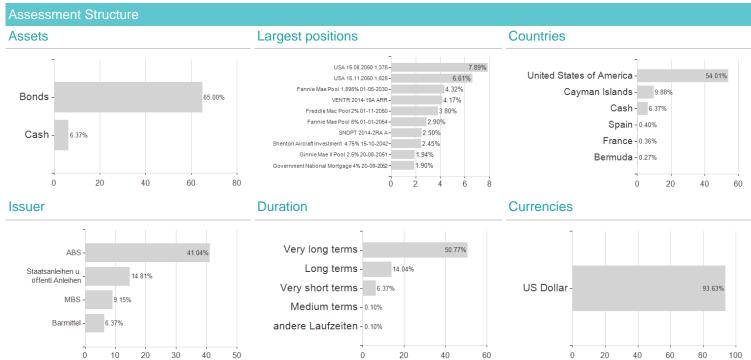

## Nordea 1 - US Total Return Bond Fund - AI - USD / LU0826412115 / A1J54U / Nordea Inv. Funds



## Distribution permission

Austria, Germany, Switzerland, Czech Republic

<sup>1</sup> Important note on update status: The displayed date refers exclusively to the calculation of the NAV.
2 The Mountain-View Data Fund Rating calculates a computative ranking for funds using yield, volatility and trend data. For more information visit MVD Funds Rating

<sup>3</sup> Displays the Ethical-Dynamical Ratio calculated according to standard criteria. The maximum value is 100. For more information visit EDA



## Nordea 1 - US Total Return Bond Fund - AI - USD / LU0826412115 / A1J54U / Nordea Inv. Funds