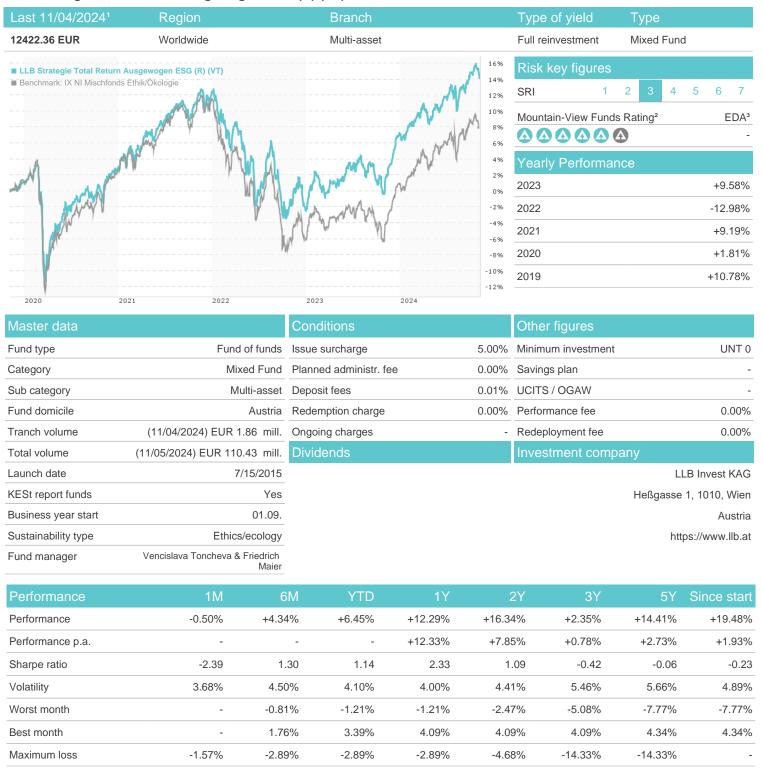

## LLB Strategie Total Return Ausgewogen ESG (R) (VT) / AT0000A1FPW9 / 0A1FPW / LLB Invest KAG

## Distribution permission

Austria

<sup>1</sup> Important note on update status: The displayed date refers exclusively to the calculation of the NAV.

<sup>2</sup> The Mountain-View Data Fund Rating calculates a computative ranking for funds using yield, volatility and trend data. For more information visit MVD Funds Rating

<sup>3</sup> Displays the Ethical-Dynamical Ratio calculated according to standard criteria. The maximum value is 100. For more information visit EDA