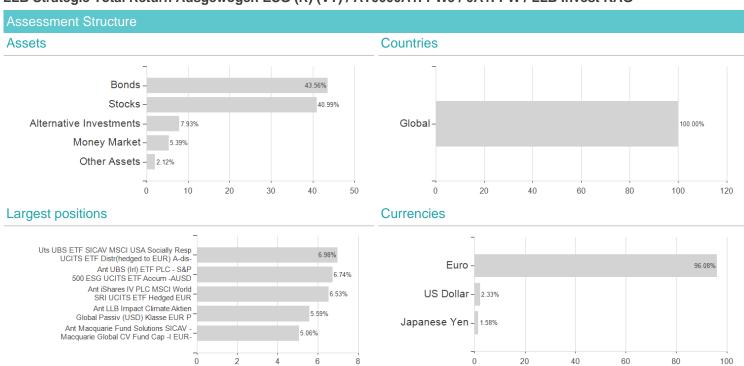

## LLB Strategie Total Return Ausgewogen ESG (R) (VT) / AT0000A1FPW9 / 0A1FPW / LLB Invest KAG