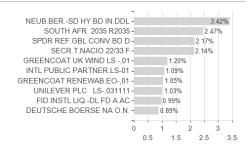

IL IM (LU)



#### Distribution permission

Austria, Germany, Switzerland, Luxembourg, Czech Republic

<sup>1</sup> Important note on update status: The displayed date refers exclusively to the calculation of the NAV.

<sup>1</sup> important note on update status: The displayed date refers exclusively to the calculation of the NAV.

2 The Mountain-View Data Fund Rating calculates a computative ranking for funds using yield, volutility and trend data. For more information visit MVD Funds Rating





### Fidelity Funds - Global Multi Asset Income Fund I-ACC-Euro (hedged) / LU0985943025 / A1W7EJ / FIL IM (LU)

3 Displays the Ethical-Dynamical Ratio calculated according to standard criteria. The maximum value is 100. For more information visit EDA







## Countries



### Largest positions



# Issuer Duration Currencies