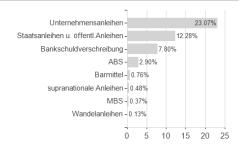

permission

Austria, Germany, Switzerland, Luxembourg, Czech Republic

<sup>1</sup> Important note on update status: The displayed date refers exclusively to the calculation of the NAV.

<sup>1</sup> important note on update status: The displayed date refers exclusively to the calculation of the NAV.

2 The Mountain-View Data Fund Rating calculates a computative ranking for funds using yield, volutility and trend data. For more information visit MVD Funds Rating





### Fidelity Funds - Global Multi Asset Income Fund I-ACC-Euro (hedged) / LU0985943025 / A1W7EJ / FIL IM (LU)

3 Displays the Ethical-Dynamical Ratio calculated according to standard criteria. The maximum value is 100. For more information visit EDA







## Countries



### Largest positions



# Issuer Duration Currencies