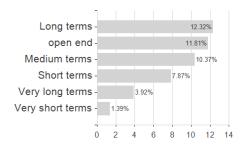

rmission

Austria, Germany, Switzerland, Luxembourg, Czech Republic

<sup>1</sup> Important note on update status: The displayed date refers exclusively to the calculation of the NAV.

<sup>1</sup> important note on update status: The displayed date refers exclusively to the calculation of the NAV.

2 The Mountain-View Data Fund Rating calculates a computative ranking for funds using yield, volutility and trend data. For more information visit MVD Funds Rating





### Fidelity Funds - Global Multi Asset Income Fund I-ACC-Euro (hedged) / LU0985943025 / A1W7EJ / FIL IM (LU)

3 Displays the Ethical-Dynamical Ratio calculated according to standard criteria. The maximum value is 100. For more information visit EDA







## Countries



### Largest positions



# Issuer Duration Currencies