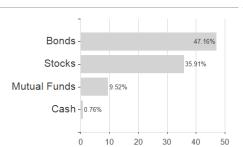

Euro (hedged) / LU0985943025 / A1W7EJ / FIL IM (LU)



#### Distribution permission

Austria, Germany, Switzerland, Luxembourg, Czech Republic

<sup>1</sup> Important note on update status: The displayed date refers exclusively to the calculation of the NAV.

<sup>1</sup> important note on update status: The displayed date refers exclusively to the calculation of the NAV.

2 The Mountain-View Data Fund Rating calculates a computative ranking for funds using yield, volutility and trend data. For more information visit MVD Funds Rating





### Fidelity Funds - Global Multi Asset Income Fund I-ACC-Euro (hedged) / LU0985943025 / A1W7EJ / FIL IM (LU)

3 Displays the Ethical-Dynamical Ratio calculated according to standard criteria. The maximum value is 100. For more information visit EDA







## Countries



### Largest positions



# Issuer Duration Currencies