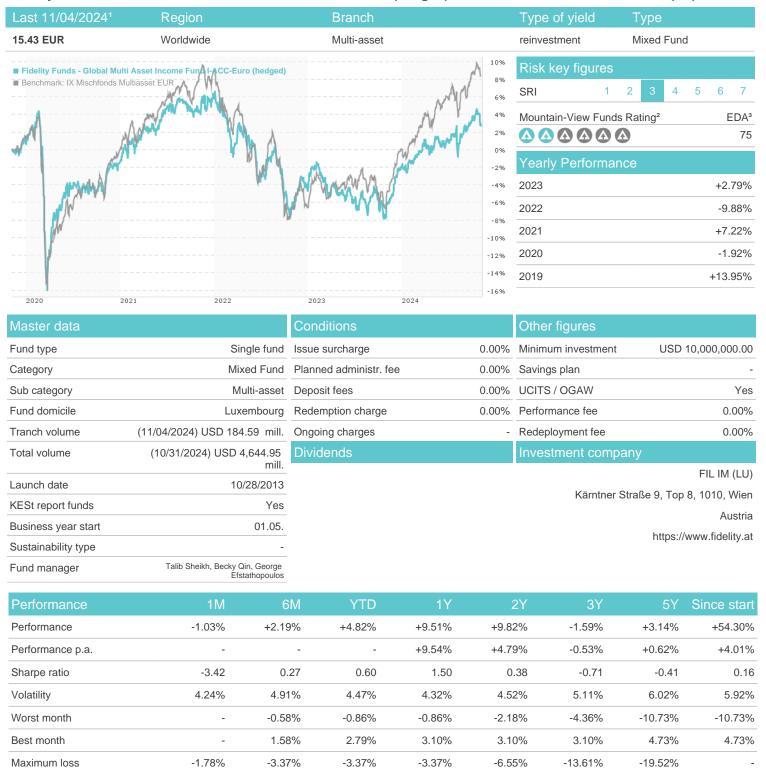

#### Fidelity Funds - Global Multi Asset Income Fund I-ACC-Euro (hedged) / LU0985943025 / A1W7EJ / FIL IM (LU)

#### Distribution permission

Austria, Germany, Switzerland, Luxembourg, Czech Republic

<sup>1</sup> Important note on update status: The displayed date refers exclusively to the calculation of the NAV.

<sup>1</sup> important note on update status: The displayed date refers exclusively to the calculation of the NAV.

2 The Mountain-View Data Fund Rating calculates a computative ranking for funds using yield, volutility and trend data. For more information visit MVD Funds Rating

### Fidelity Funds - Global Multi Asset Income Fund I-ACC-Euro (hedged) / LU0985943025 / A1W7EJ / FIL IM (LU)

3 Displays the Ethical-Dynamical Ratio calculated according to standard criteria. The maximum value is 100. For more information visit EDA