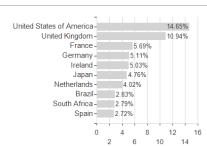

LU0985943025 / A1W7EJ / FIL IM (LU)



#### Distribution permission

Austria, Germany, Switzerland, Luxembourg, Czech Republic

<sup>1</sup> Important note on update status: The displayed date refers exclusively to the calculation of the NAV.

<sup>1</sup> important note on update status: The displayed date refers exclusively to the calculation of the NAV.

2 The Mountain-View Data Fund Rating calculates a computative ranking for funds using yield, volutility and trend data. For more information visit MVD Funds Rating





### Fidelity Funds - Global Multi Asset Income Fund I-ACC-Euro (hedged) / LU0985943025 / A1W7EJ / FIL IM (LU)

3 Displays the Ethical-Dynamical Ratio calculated according to standard criteria. The maximum value is 100. For more information visit EDA







## Countries



### Largest positions



# Issuer Duration Currencies