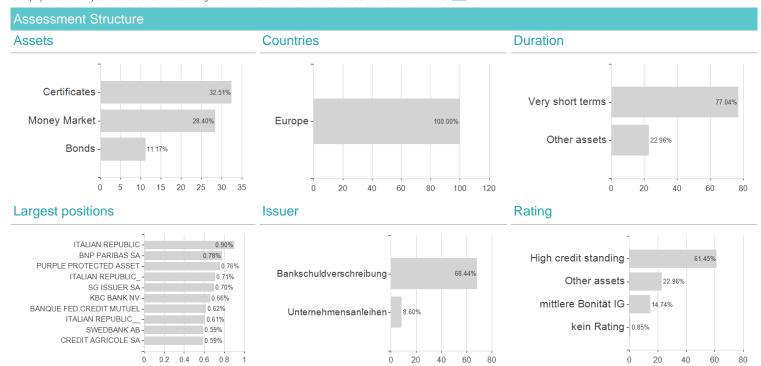

## AMUNDI EURO LIQUIDITY-RATED SRI - I (C) / FR0007038138 / A0NCV7 / Amundi AM (FR)



## Distribution permission

Austria, Germany, Switzerland

<sup>1</sup> Important note on update status: The displayed date refers exclusively to the calculation of the NAV.





## AMUNDI EURO LIQUIDITY-RATED SRI - I (C) / FR0007038138 / A0NCV7 / Amundi AM (FR) 2 The Mountain-View Data Fund Rating calculates a computative ranking for funds using yield, volatility and trend data. For more information visit MVD Funds Rating

3 Displays the Ethical-Dynamical Ratio calculated according to standard criteria. The maximum value is 100. For more information visit EDA