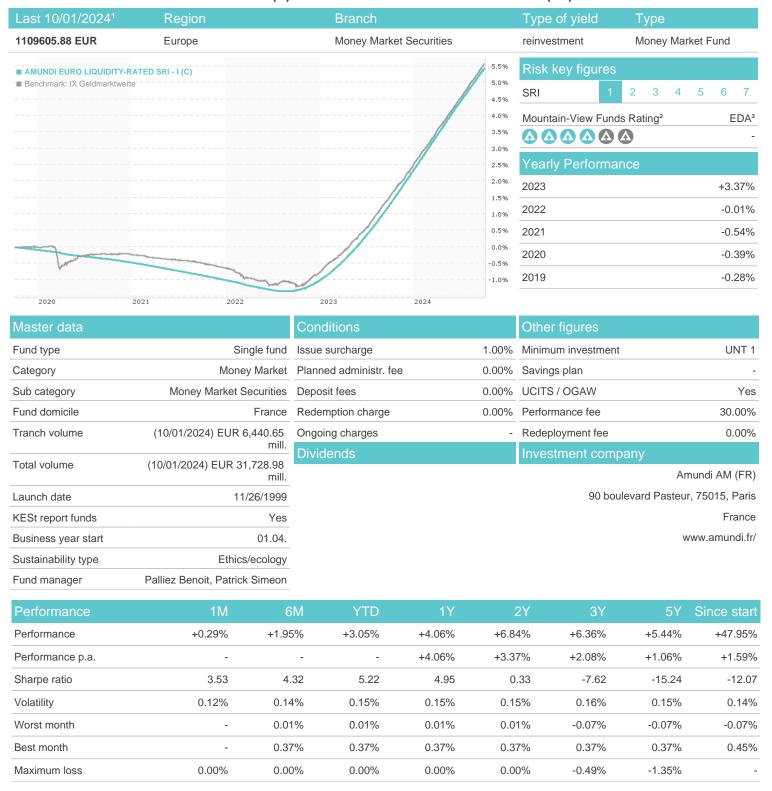

## AMUNDI EURO LIQUIDITY-RATED SRI - I (C) / FR0007038138 / A0NCV7 / Amundi AM (FR)

## Distribution permission

Austria, Germany, Switzerland

<sup>1</sup> Important note on update status: The displayed date refers exclusively to the calculation of the NAV.

## AMUNDI EURO LIQUIDITY-RATED SRI - I (C) / FR0007038138 / A0NCV7 / Amundi AM (FR) 2 The Mountain-View Data Fund Rating calculates a computative ranking for funds using yield, volatility and trend data. For more information visit MVD Funds Rating

3 Displays the Ethical-Dynamical Ratio calculated according to standard criteria. The maximum value is 100. For more information visit EDA