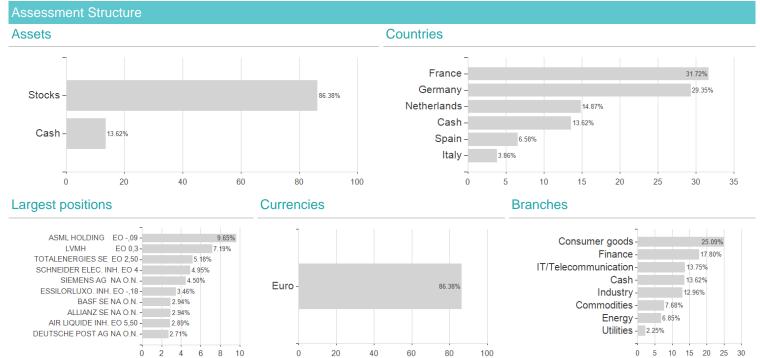

## RB LuxTopic - Systematic Return - B / LU1181280105 / A14M9P / DJE Investment



## Distribution permission

Germany

<sup>1</sup> Important note on update status: The displayed date refers exclusively to the calculation of the NAV.
2 The Mountain-View Data Fund Rating calculates a computative ranking for funds using yield, volatility and trend data. For more information visit MVD Funds Rating

<sup>3</sup> Displays the Ethical-Dynamical Ratio calculated according to standard criteria. The maximum value is 100. For more information visit EDA



## RB LuxTopic - Systematic Return - B / LU1181280105 / A14M9P / DJE Investment