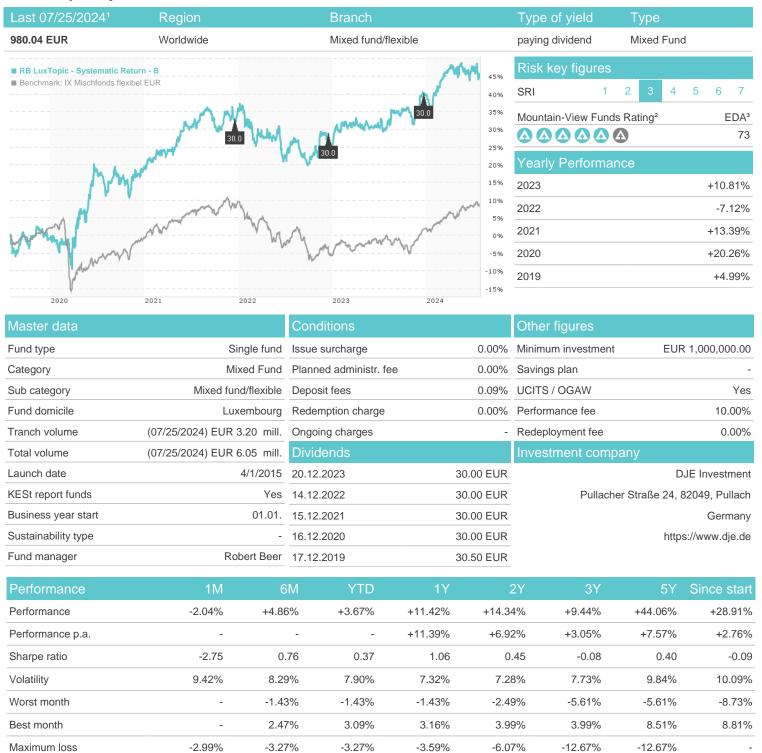

## RB LuxTopic - Systematic Return - B / LU1181280105 / A14M9P / DJE Investment

## Distribution permission

Germany

<sup>1</sup> Important note on update status: The displayed date refers exclusively to the calculation of the NAV.
2 The Mountain-View Data Fund Rating calculates a computative ranking for funds using yield, volatility and trend data. For more information visit MVD Funds Rating

<sup>3</sup> Displays the Ethical-Dynamical Ratio calculated according to standard criteria. The maximum value is 100. For more information visit EDA