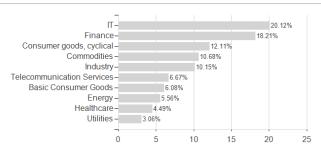

ets countries. The Fund may also invest in shares or depositary receipts (financial certificates representing shares of companies which are bought and sold globally) of companies (i) that derive 50% or more of their revenues or profits or that have at least 50% of their assets in emerging markets countries or (ii) the majority of whose business is conducted in emerging markets countries and which are traded on developed markets.

#### Investment goal

The aim is to increase the value of your investment and to earn income within the Fund. The Fund is actively managed which means that the Investment Manager is actively making investment decisions for the Fund. The Fund is not managed in reference to a benchmark.

#### Assessment Structure





## Largest positions



# Countries Branches