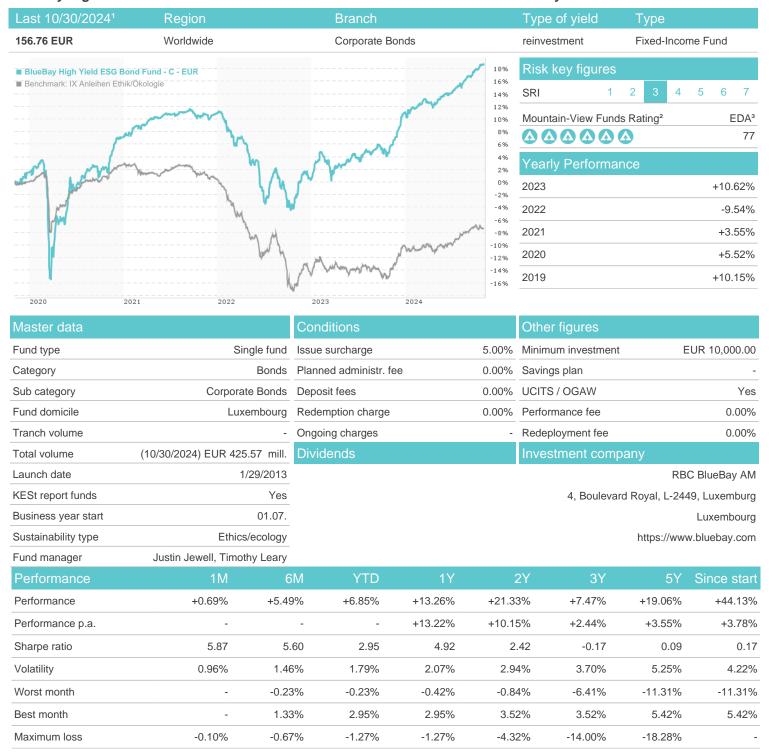

## BlueBay High Yield ESG Bond Fund - C - EUR / LU0842206632 / A1T6A3 / RBC BlueBay AM

## Distribution permission

Austria, Germany, Switzerland, Luxembourg, Czech Republic

<sup>1</sup> Important note on update status: The displayed date refers exclusively to the calculation of the NAV.
2 The Mountain-View Data Fund Rating calculates a computative ranking for funds using yield, volatility and trend data. For more information visit MVD Funds Rating

<sup>3</sup> Displays the Ethical-Dynamical Ratio calculated according to standard criteria. The maximum value is 100. For more information visit EDA

100

## BlueBay High Yield ESG Bond Fund - C - EUR / LU0842206632 / A1T6A3 / RBC BlueBay AM

60