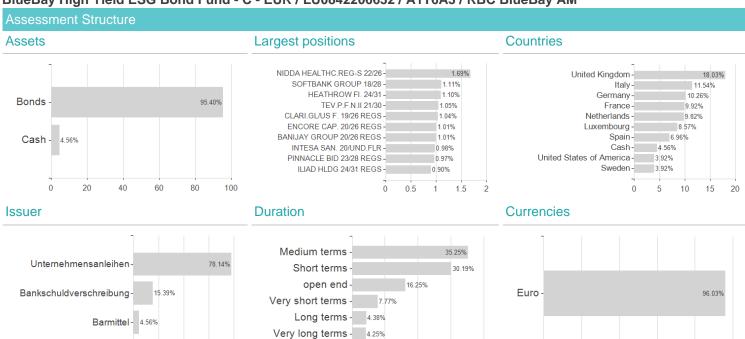

## BlueBay High Yield ESG Bond Fund - C - EUR / LU0842206632 / A1T6A3 / RBC BlueBay AM



## Distribution permission

Austria, Germany, Switzerland, Luxembourg, Czech Republic

<sup>1</sup> Important note on update status: The displayed date refers exclusively to the calculation of the NAV.
2 The Mountain-View Data Fund Rating calculates a computative ranking for funds using yield, volatility and trend data. For more information visit MVD Funds Rating

<sup>3</sup> Displays the Ethical-Dynamical Ratio calculated according to standard criteria. The maximum value is 100. For more information visit EDA





100

## BlueBay High Yield ESG Bond Fund - C - EUR / LU0842206632 / A1T6A3 / RBC BlueBay AM

60