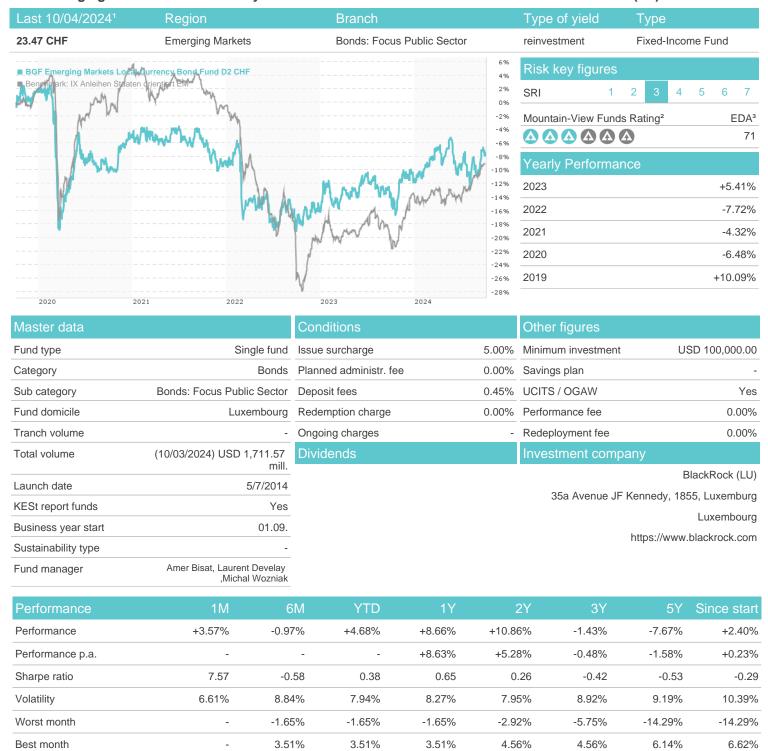

20 40 60 80 100

Chinese Yuan Renminbi -

3.59%

6

10

## BGF Emerging Markets Local Currency Bond Fund D2 CHF / LU1065150267 / A113RF / BlackRock (LU)

andere Laufzeiten - 0.12%

3 Displays the Ethical-Dynamical Ratio calculated according to standard criteria. The maximum value is 100. For more information visit EDA

10

20

30

40