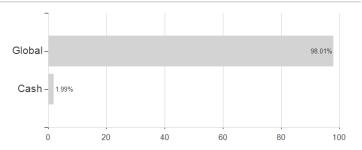

9%   | 8.09%   | 10.94%  | 10.94%      |
| Maximum loss     | -2.68% | -6.69% | -6.69%  | -6.69%  | -10.44% | -27.07% | -31.62% | -           |

### Distribution permission

Germany, Czech Republic

<sup>1</sup> Important note on update status: The displayed date refers exclusively to the calculation of the NAV.
2 The Mountain-View Data Fund Rating calculates a computative ranking for funds using yield, volatility and trend data. For more information visit MVD Funds Rating

<sup>3</sup> Displays the Ethical-Dynamical Ratio calculated according to standard criteria. The maximum value is 100. For more information visit EDA





# HSBC Portfolios - World Selection 5 ACHEUR / LU0447611731 / A1C8AV / HSBC Inv. Funds (LU)

#### Assessment Structure

### Assets



## Countries Largest positions