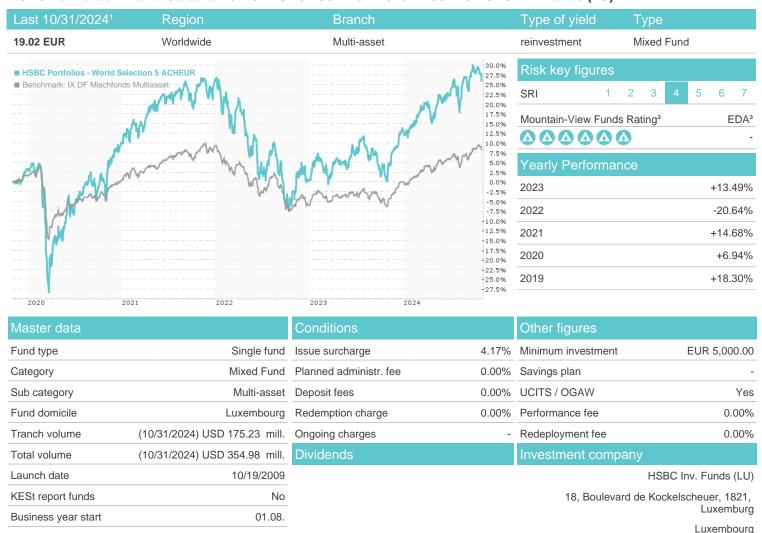

## HSBC Portfolios - World Selection 5 ACHEUR / LU0447611731 / A1C8AV / HSBC Inv. Funds (LU)

| Editoribodig                |     |    |    |     | -        | Sustainability type -       |             |  |  |  |
|-----------------------------|-----|----|----|-----|----------|-----------------------------|-------------|--|--|--|
| www.assetmanagement.hsbc.lu | WWV |    |    |     | orrissey | Fund manager Kate Morrissey |             |  |  |  |
| 3V 5V Since start           | 3∨  | 2٧ | 1V | VTD | 6M       | 1M                          | Porformanco |  |  |  |

| Performance      | 1M     | 6M     | YTD     | 1Y      | 2Y      | 3Y      | 5Y      | Since start |
|------------------|--------|--------|---------|---------|---------|---------|---------|-------------|
| Performance      | -2.65% | +7.20% | +10.71% | +25.41% | +29.02% | +0.61%  | +27.49% | +90.17%     |
| Performance p.a. | -      | -      | -       | +25.33% | +13.57% | +0.20%  | +4.97%  | +4.37%      |
| Sharpe ratio     | -4.86  | 1.20   | 1.09    | 2.38    | 1.05    | -0.24   | 0.14    | 0.11        |
| Volatility       | 6.22%  | 9.79%  | 9.12%   | 9.41%   | 10.00%  | 12.07%  | 13.68%  | 11.98%      |
| Worst month      | -      | -2.65% | -2.65%  | -3.49%  | -4.07%  | -9.14%  | -12.88% | -12.88%     |
| Best month       | -      | 2.43%  | 4.80%   | 8.09%   | 8.09%   | 8.09%   | 10.94%  | 10.94%      |
| Maximum loss     | -2.68% | -6.69% | -6.69%  | -6.69%  | -10.44% | -27.07% | -31.62% | -           |

### Distribution permission

Germany, Czech Republic

<sup>1</sup> Important note on update status: The displayed date refers exclusively to the calculation of the NAV.
2 The Mountain-View Data Fund Rating calculates a computative ranking for funds using yield, volatility and trend data. For more information visit MVD Funds Rating

<sup>3</sup> Displays the Ethical-Dynamical Ratio calculated according to standard criteria. The maximum value is 100. For more information visit EDA