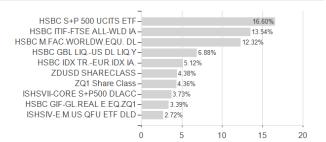

| 8.09%   | 10.94%  | 10.94%      |
| Maximum loss     | -2.68% | -6.69% | -6.69%  | -6.69%  | -10.44% | -27.07% | -31.62% | -           |

### Distribution permission

Germany, Czech Republic

<sup>1</sup> Important note on update status: The displayed date refers exclusively to the calculation of the NAV.
2 The Mountain-View Data Fund Rating calculates a computative ranking for funds using yield, volatility and trend data. For more information visit MVD Funds Rating

<sup>3</sup> Displays the Ethical-Dynamical Ratio calculated according to standard criteria. The maximum value is 100. For more information visit EDA





# HSBC Portfolios - World Selection 5 ACHEUR / LU0447611731 / A1C8AV / HSBC Inv. Funds (LU)

#### Assessment Structure

### Assets



## Countries Largest positions