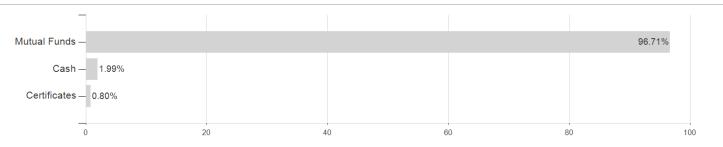

| 2.43%  | 4.80%   | 8.09%   | 8.09%   | 8.09%   | 10.94%  | 10.94%      |
| Maximum loss     | -2.68% | -6.69% | -6.69%  | -6.69%  | -10.44% | -27.07% | -31.62% | -           |

### Distribution permission

Germany, Czech Republic

<sup>1</sup> Important note on update status: The displayed date refers exclusively to the calculation of the NAV.
2 The Mountain-View Data Fund Rating calculates a computative ranking for funds using yield, volatility and trend data. For more information visit MVD Funds Rating

<sup>3</sup> Displays the Ethical-Dynamical Ratio calculated according to standard criteria. The maximum value is 100. For more information visit EDA





# HSBC Portfolios - World Selection 5 ACHEUR / LU0447611731 / A1C8AV / HSBC Inv. Funds (LU)

#### Assessment Structure

### Assets



## Countries Largest positions