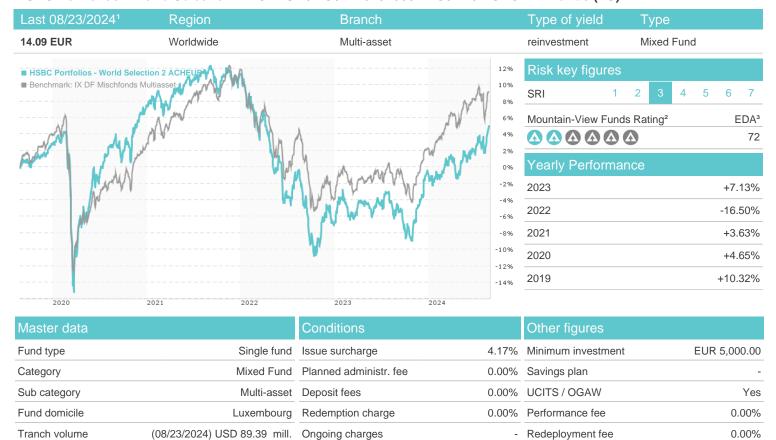

## HSBC Portfolios - World Selection 2 ACHEUR / LU0447610766 / A1C3EY / HSBC Inv. Funds (LU)

HSBC Inv. Funds (LU)

18, Boulevard de Kockelscheuer, 1821, Luxemburg

Luxembourg

www.assetmanagement.hsbc.lu

| Performance      | 1M     | 6M     | YTD    | 1Y      | 2Y     | 3Y      | 5Y      | Since start |
|------------------|--------|--------|--------|---------|--------|---------|---------|-------------|
| Performance      | +1.86% | +5.51% | +5.41% | +11.10% | +7.28% | -5.64%  | +4.65%  | +40.91%     |
| Performance p.a. | -      | -      | -      | +11.07% | +3.57% | -1.91%  | +0.91%  | +2.34%      |
| Sharpe ratio     | 2.93   | 1.37   | 0.91   | 1.27    | 0.01   | -0.87   | -0.38   | -0.23       |
| Volatility       | 7.07%  | 5.72%  | 5.54%  | 5.96%   | 6.14%  | 6.25%   | 6.84%   | 5.28%       |
| Worst month      | -      | -2.08% | -2.08% | -2.72%  | -5.89% | -5.89%  | -9.35%  | -9.35%      |
| Best month       | -      | 1.96%  | 3.87%  | 5.10%   | 5.10%  | 5.10%   | 5.25%   | 5.25%       |
| Maximum loss     | -1.93% | -2.85% | -2.85% | -4.74%  | -8.89% | -20.56% | -20.56% | -           |
|                  |        |        |        |         |        |         |         |             |

Dividends

Germany

Total volume Launch date

KESt report funds

Business year start

Sustainability type

Fund manager

(08/23/2024) USD 501.39 mill.

10/19/2009

Kate Morrissey

Nο

01.08.

<sup>1</sup> Important note on update status: The displayed date refers exclusively to the calculation of the NAV.
2 The Mountain-View Data Fund Rating calculates a computative ranking for funds using yield, volatility and trend data. For more information visit MVD Funds Rating

<sup>3</sup> Displays the Ethical-Dynamical Ratio calculated according to standard criteria. The maximum value is 100. For more information visit EDA