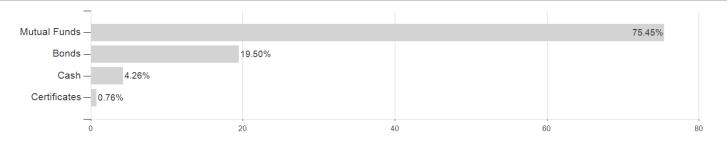

|         |         |             |

Dividends

Germany

Total volume Launch date

KESt report funds

Business year start

Sustainability type

Fund manager

(08/23/2024) USD 501.39 mill.

10/19/2009

Kate Morrissey

Nο

01.08.

<sup>1</sup> Important note on update status: The displayed date refers exclusively to the calculation of the NAV.
2 The Mountain-View Data Fund Rating calculates a computative ranking for funds using yield, volatility and trend data. For more information visit MVD Funds Rating

<sup>3</sup> Displays the Ethical-Dynamical Ratio calculated according to standard criteria. The maximum value is 100. For more information visit EDA





# HSBC Portfolios - World Selection 2 ACHEUR / LU0447610766 / A1C3EY / HSBC Inv. Funds (LU)

### Assessment Structure

### Assets



# Countries Largest positions