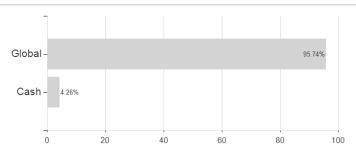

|

Dividends

Germany

Total volume Launch date

KESt report funds

Business year start

Sustainability type

Fund manager

(08/23/2024) USD 501.39 mill.

10/19/2009

Kate Morrissey

Nο

01.08.

<sup>1</sup> Important note on update status: The displayed date refers exclusively to the calculation of the NAV.
2 The Mountain-View Data Fund Rating calculates a computative ranking for funds using yield, volatility and trend data. For more information visit MVD Funds Rating

<sup>3</sup> Displays the Ethical-Dynamical Ratio calculated according to standard criteria. The maximum value is 100. For more information visit EDA





# HSBC Portfolios - World Selection 2 ACHEUR / LU0447610766 / A1C3EY / HSBC Inv. Funds (LU)

### Assessment Structure

### Assets



# Countries Largest positions