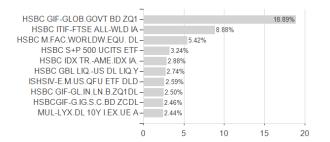

|

Dividends

Germany

Total volume Launch date

KESt report funds

Business year start

Sustainability type

Fund manager

(08/23/2024) USD 501.39 mill.

10/19/2009

Kate Morrissey

Nο

01.08.

<sup>1</sup> Important note on update status: The displayed date refers exclusively to the calculation of the NAV.
2 The Mountain-View Data Fund Rating calculates a computative ranking for funds using yield, volatility and trend data. For more information visit MVD Funds Rating

<sup>3</sup> Displays the Ethical-Dynamical Ratio calculated according to standard criteria. The maximum value is 100. For more information visit EDA





# HSBC Portfolios - World Selection 2 ACHEUR / LU0447610766 / A1C3EY / HSBC Inv. Funds (LU)

### Assessment Structure

### Assets



# Countries Largest positions