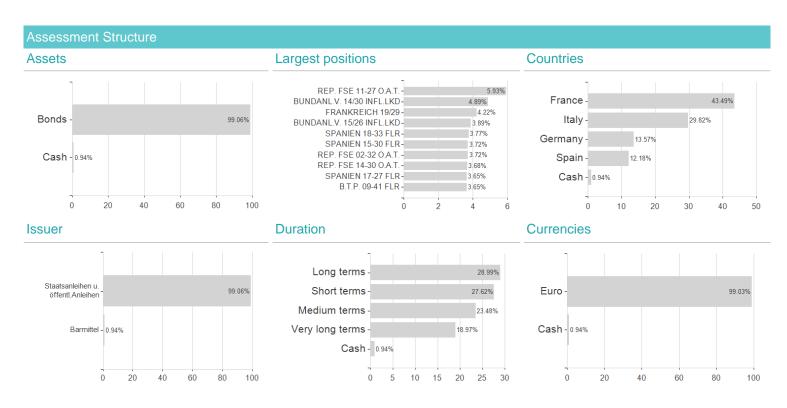

## Investment goal

The ESPA BOND INFLATION-LINKED fund invests in inflation-protected bonds. These securities offer the benefit that all future payments are continuously adjusted to the inflation rate. That protects the current purchasing power of the money well into the future. The fund invests primarily in government bonds or other highly-rated European issuers. The maturity structure of the fund is actively managed. Currency risks are permanently and completely hedged against the euro.