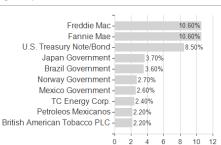

## Dodge & Cox Worldwide Funds plc - Global Bond Fund GBP Distributing Class / IE00B556C015 / A2JAN6 / Dodge &



## Distribution permission

Austria, Germany, Switzerland

<sup>1</sup> Important note on update status: The displayed date refers exclusively to the calculation of the NAV.
2 The Mountain-View Data Fund Rating calculates a computative ranking for funds using yield, volatility and trend data. For more information visit MVD Funds Rating

<sup>3</sup> Displays the Ethical-Dynamical Ratio calculated according to standard criteria. The maximum value is 100. For more information visit EDA





## Dodge & Cox Worldwide Funds plc - Global Bond Fund GBP Distributing Class / IE00B556C015 / A2JAN6 / Dodge &





60

80 100





## Countries



Rating Currencies Branches