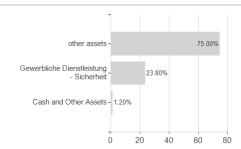

## Dodge & Cox Worldwide Funds plc - Global Bond Fund GBP Distributing Class / IE00B556C015 / A2JAN6 / Dodge &



## Distribution permission

Austria, Germany, Switzerland

<sup>1</sup> Important note on update status: The displayed date refers exclusively to the calculation of the NAV.
2 The Mountain-View Data Fund Rating calculates a computative ranking for funds using yield, volatility and trend data. For more information visit MVD Funds Rating

<sup>3</sup> Displays the Ethical-Dynamical Ratio calculated according to standard criteria. The maximum value is 100. For more information visit EDA





## Dodge & Cox Worldwide Funds plc - Global Bond Fund GBP Distributing Class / IE00B556C015 / A2JAN6 / Dodge &





60

80 100





## Countries



Rating Currencies Branches