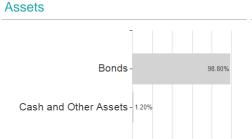

## Dodge & Cox Worldwide Funds plc - Global Bond Fund GBP Distributing Class / IE00B556C015 / A2JAN6 / Dodge &



## Distribution permission

Austria, Germany, Switzerland

<sup>1</sup> Important note on update status: The displayed date refers exclusively to the calculation of the NAV.
2 The Mountain-View Data Fund Rating calculates a computative ranking for funds using yield, volatility and trend data. For more information visit MVD Funds Rating

<sup>3</sup> Displays the Ethical-Dynamical Ratio calculated according to standard criteria. The maximum value is 100. For more information visit EDA





## Dodge & Cox Worldwide Funds plc - Global Bond Fund GBP Distributing Class / IE00B556C015 / A2JAN6 / Dodge &





60

80 100





## Countries



Rating Currencies Branches