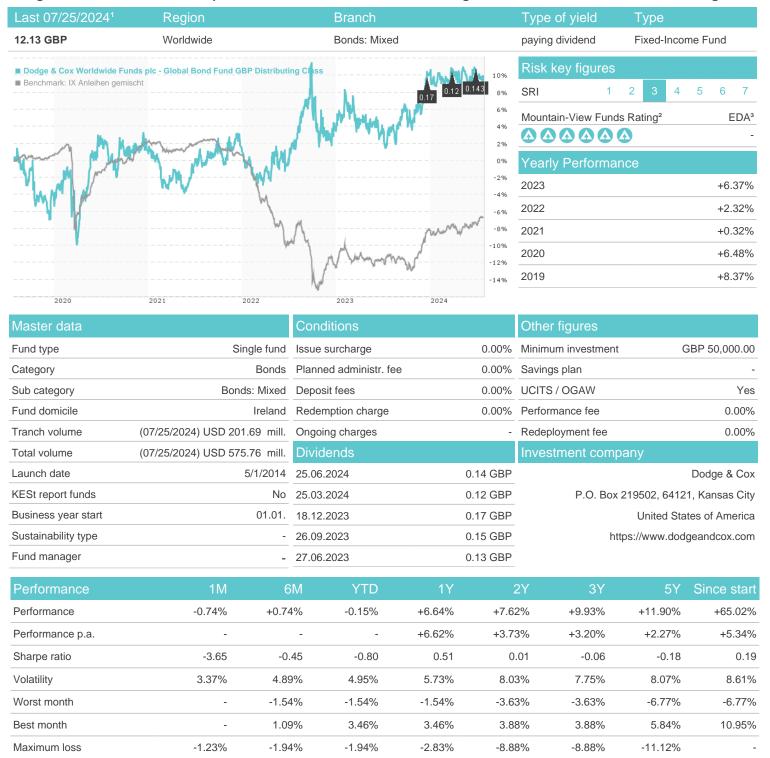

## Dodge & Cox Worldwide Funds plc - Global Bond Fund GBP Distributing Class / IE00B556C015 / A2JAN6 / Dodge &

## Distribution permission

Austria, Germany, Switzerland

<sup>1</sup> Important note on update status: The displayed date refers exclusively to the calculation of the NAV.
2 The Mountain-View Data Fund Rating calculates a computative ranking for funds using yield, volatility and trend data. For more information visit MVD Funds Rating

<sup>3</sup> Displays the Ethical-Dynamical Ratio calculated according to standard criteria. The maximum value is 100. For more information visit EDA