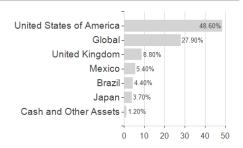

## Dodge & Cox Worldwide Funds plc - Global Bond Fund GBP Distributing Class / IE00B556C015 / A2JAN6 / Dodge &



## Distribution permission

Austria, Germany, Switzerland

<sup>1</sup> Important note on update status: The displayed date refers exclusively to the calculation of the NAV.
2 The Mountain-View Data Fund Rating calculates a computative ranking for funds using yield, volatility and trend data. For more information visit MVD Funds Rating

<sup>3</sup> Displays the Ethical-Dynamical Ratio calculated according to standard criteria. The maximum value is 100. For more information visit EDA





## Dodge & Cox Worldwide Funds plc - Global Bond Fund GBP Distributing Class / IE00B556C015 / A2JAN6 / Dodge &





60

80 100





## Countries



Rating Currencies Branches