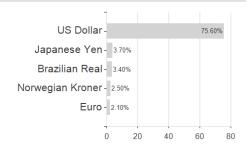

## Dodge & Cox Worldwide Funds plc - Global Bond Fund GBP Distributing Class / IE00B556C015 / A2JAN6 / Dodge &



## Distribution permission

Austria, Germany, Switzerland

<sup>1</sup> Important note on update status: The displayed date refers exclusively to the calculation of the NAV.
2 The Mountain-View Data Fund Rating calculates a computative ranking for funds using yield, volatility and trend data. For more information visit MVD Funds Rating

<sup>3</sup> Displays the Ethical-Dynamical Ratio calculated according to standard criteria. The maximum value is 100. For more information visit EDA





## Dodge & Cox Worldwide Funds plc - Global Bond Fund GBP Distributing Class / IE00B556C015 / A2JAN6 / Dodge &





60

80 100





## Countries



Rating Currencies Branches