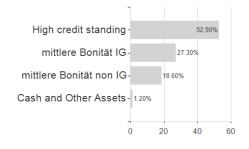

## Dodge & Cox Worldwide Funds plc - Global Bond Fund GBP Distributing Class / IE00B556C015 / A2JAN6 / Dodge &



## Distribution permission

Austria, Germany, Switzerland

<sup>1</sup> Important note on update status: The displayed date refers exclusively to the calculation of the NAV.
2 The Mountain-View Data Fund Rating calculates a computative ranking for funds using yield, volatility and trend data. For more information visit MVD Funds Rating

<sup>3</sup> Displays the Ethical-Dynamical Ratio calculated according to standard criteria. The maximum value is 100. For more information visit EDA





## Dodge & Cox Worldwide Funds plc - Global Bond Fund GBP Distributing Class / IE00B556C015 / A2JAN6 / Dodge &





60

80 100





## Countries



Rating Currencies Branches