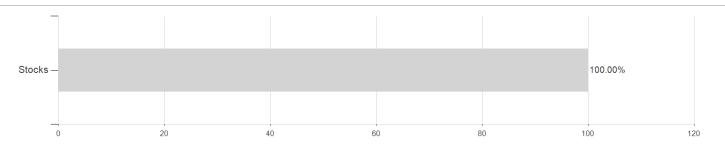

# RFP SPECIAL EUROPE A / CH0031124164 / A0NGQA / CACEIS (CH)



Switzerland

Best month

Maximum loss

-8.26%

4.34%

-9.60%

6.93%

-9.60%

7.76%

-13.69%

8.59%

-21.27%

10.04%

-46.36%

14.51%

-46.36%

18.83%

<sup>1</sup> Important note on update status: The displayed date refers exclusively to the calculation of the NAV.
2 The Mountain-View Data Fund Rating calculates a computative ranking for funds using yield, volatility and trend data. For more information visit MVD Funds Rating

<sup>3</sup> Displays the Ethical-Dynamical Ratio calculated according to standard criteria. The maximum value is 100. For more information visit EDA





# RFP SPECIAL EUROPE A / CH0031124164 / A0NGQA / CACEIS (CH)

### Assessment Structure

### Assets



### Countries Branches