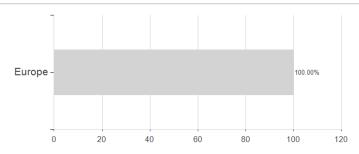

# RFP SPECIAL EUROPE A / CH0031124164 / A0NGQA / CACEIS (CH)



Switzerland

Best month

Maximum loss

-8.26%

4.34%

-9.60%

6.93%

-9.60%

7.76%

-13.69%

8.59%

-21.27%

10.04%

-46.36%

14.51%

-46.36%

18.83%

<sup>1</sup> Important note on update status: The displayed date refers exclusively to the calculation of the NAV.
2 The Mountain-View Data Fund Rating calculates a computative ranking for funds using yield, volatility and trend data. For more information visit MVD Funds Rating

<sup>3</sup> Displays the Ethical-Dynamical Ratio calculated according to standard criteria. The maximum value is 100. For more information visit EDA





# RFP SPECIAL EUROPE A / CH0031124164 / A0NGQA / CACEIS (CH)

### Assessment Structure

### Assets



### Countries Branches