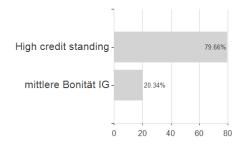

### Raiffeisen-Nachhaltigkeit-ShortT.VI / AT0000A1ARZ9 / 0A1ARZ / Raiffeisen KAG



Austria, Germany

<sup>1</sup> Important note on update status: The displayed date refers exclusively to the calculation of the NAV.
2 The Mountain-View Data Fund Rating calculates a computative ranking for funds using yield, volatility and trend data. For more information visit MVD Funds Rating

<sup>3</sup> Displays the Ethical-Dynamical Ratio calculated according to standard criteria. The maximum value is 100. For more information visit EDA





## Raiffeisen-Nachhaltigkeit-ShortT.VI / AT0000A1ARZ9 / 0A1ARZ / Raiffeisen KAG

# Assessment Structure



## Largest positions



Countries Rating Currencies