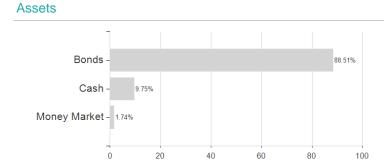

### Raiffeisen-Nachhaltigkeit-ShortT.VI / AT0000A1ARZ9 / 0A1ARZ / Raiffeisen KAG



Austria, Germany

<sup>1</sup> Important note on update status: The displayed date refers exclusively to the calculation of the NAV.
2 The Mountain-View Data Fund Rating calculates a computative ranking for funds using yield, volatility and trend data. For more information visit MVD Funds Rating

<sup>3</sup> Displays the Ethical-Dynamical Ratio calculated according to standard criteria. The maximum value is 100. For more information visit EDA





## Raiffeisen-Nachhaltigkeit-ShortT.VI / AT0000A1ARZ9 / 0A1ARZ / Raiffeisen KAG

# Assessment Structure



## Largest positions



Countries Rating Currencies