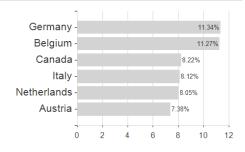

### Raiffeisen-Nachhaltigkeit-ShortT.VI / AT0000A1ARZ9 / 0A1ARZ / Raiffeisen KAG



Austria, Germany

<sup>1</sup> Important note on update status: The displayed date refers exclusively to the calculation of the NAV.
2 The Mountain-View Data Fund Rating calculates a computative ranking for funds using yield, volatility and trend data. For more information visit MVD Funds Rating

<sup>3</sup> Displays the Ethical-Dynamical Ratio calculated according to standard criteria. The maximum value is 100. For more information visit EDA





## Raiffeisen-Nachhaltigkeit-ShortT.VI / AT0000A1ARZ9 / 0A1ARZ / Raiffeisen KAG

# Assessment Structure



## Largest positions



Countries Rating Currencies