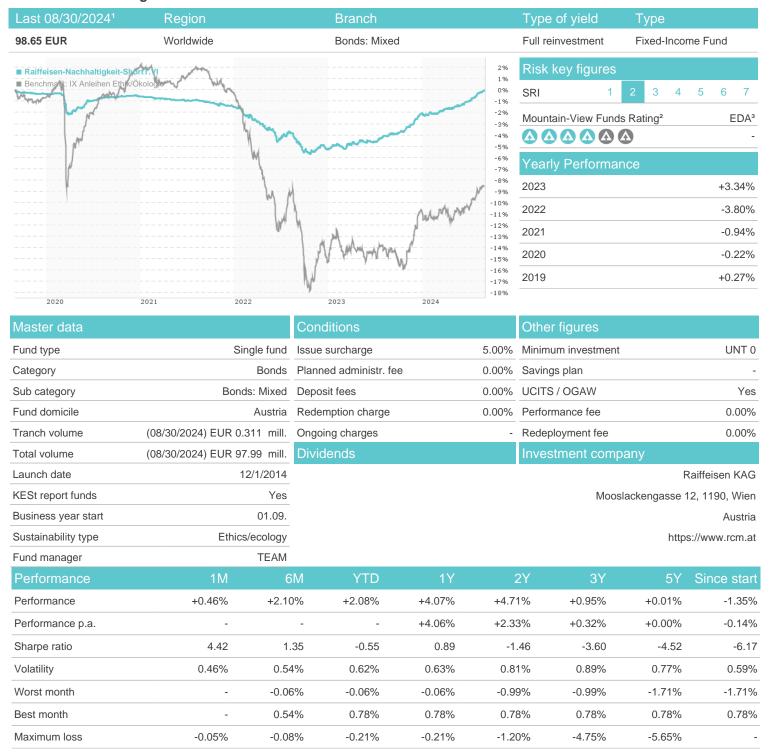

### Raiffeisen-Nachhaltigkeit-ShortT.VI / AT0000A1ARZ9 / 0A1ARZ / Raiffeisen KAG

Austria, Germany

<sup>1</sup> Important note on update status: The displayed date refers exclusively to the calculation of the NAV.
2 The Mountain-View Data Fund Rating calculates a computative ranking for funds using yield, volatility and trend data. For more information visit MVD Funds Rating

<sup>3</sup> Displays the Ethical-Dynamical Ratio calculated according to standard criteria. The maximum value is 100. For more information visit EDA

## Raiffeisen-Nachhaltigkeit-ShortT.VI / AT0000A1ARZ9 / 0A1ARZ / Raiffeisen KAG