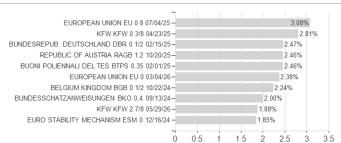

### Raiffeisen-Nachhaltigkeit-ShortT.VI / AT0000A1ARZ9 / 0A1ARZ / Raiffeisen KAG



Austria, Germany

<sup>1</sup> Important note on update status: The displayed date refers exclusively to the calculation of the NAV.
2 The Mountain-View Data Fund Rating calculates a computative ranking for funds using yield, volatility and trend data. For more information visit MVD Funds Rating

<sup>3</sup> Displays the Ethical-Dynamical Ratio calculated according to standard criteria. The maximum value is 100. For more information visit EDA





## Raiffeisen-Nachhaltigkeit-ShortT.VI / AT0000A1ARZ9 / 0A1ARZ / Raiffeisen KAG

# Assessment Structure



## Largest positions



Countries Rating Currencies