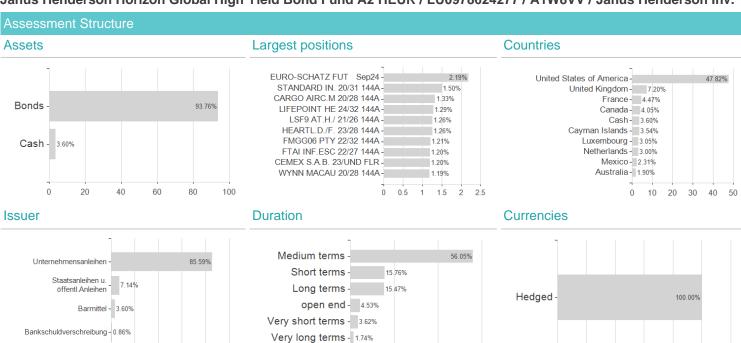

## Janus Henderson Horizon Global High Yield Bond Fund A2 HEUR / LU0978624277 / A1W8VV / Janus Henderson Inv.