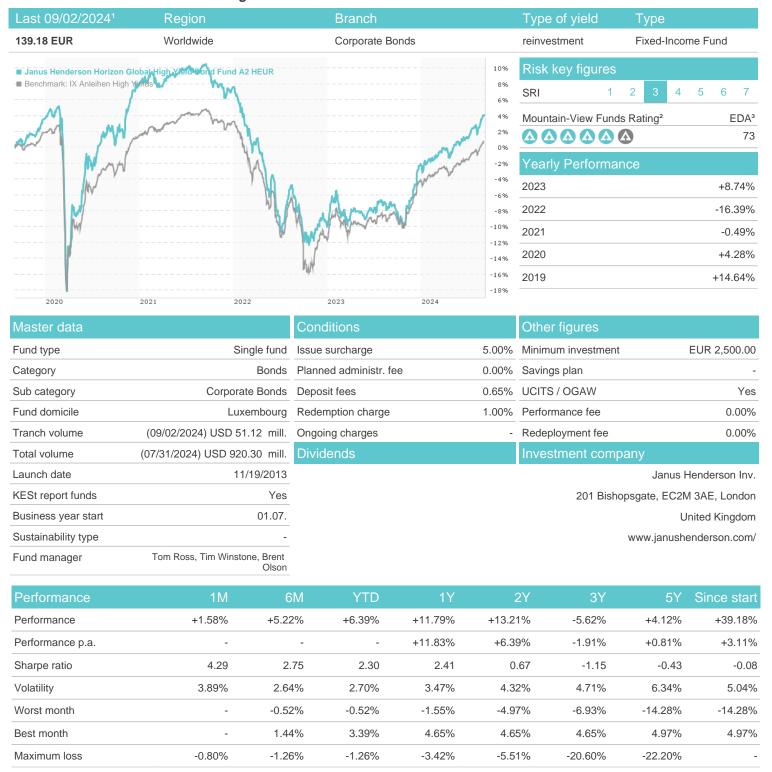

## Janus Henderson Horizon Global High Yield Bond Fund A2 HEUR / LU0978624277 / A1W8VV / Janus Henderson Inv.

## Distribution permission

Austria, Germany

<sup>1</sup> Important note on update status: The displayed date refers exclusively to the calculation of the NAV.

<sup>2</sup> The Mountain-View Data Fund Rating calculates a computative ranking for funds using yield, volatility and trend data. For more information visit MVD Funds Rating

<sup>3</sup> Displays the Ethical-Dynamical Ratio calculated according to standard criteria. The maximum value is 100. For more information visit EDA

60

80

20 40

20

80

100