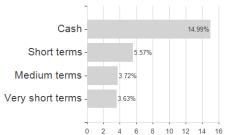

## Geostrategy Fund - Anteilklasse I / DE000A1111G8 / A1111G / HANSAINVEST



## Distribution permission

Germany, Czech Republic

<sup>1</sup> Important note on update status: The displayed date refers exclusively to the calculation of the NAV.
2 The Mountain-View Data Fund Rating calculates a computative ranking for funds using yield, volatility and trend data. For more information visit MVD Funds Rating

<sup>3</sup> Displays the Ethical-Dynamical Ratio calculated according to standard criteria. The maximum value is 100. For more information visit EDA





## Geostrategy Fund - Anteilklasse I / DE000A1111G8 / A1111G / HANSAINVEST