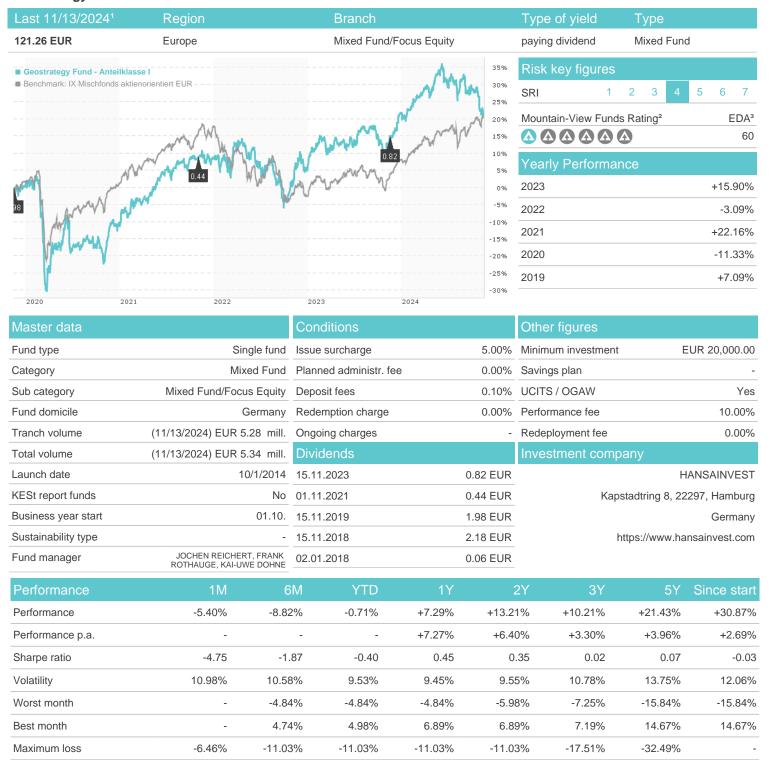

## Geostrategy Fund - Anteilklasse I / DE000A1111G8 / A1111G / HANSAINVEST

## Distribution permission

Germany, Czech Republic

<sup>1</sup> Important note on update status: The displayed date refers exclusively to the calculation of the NAV.
2 The Mountain-View Data Fund Rating calculates a computative ranking for funds using yield, volatility and trend data. For more information visit MVD Funds Rating

<sup>3</sup> Displays the Ethical-Dynamical Ratio calculated according to standard criteria. The maximum value is 100. For more information visit EDA