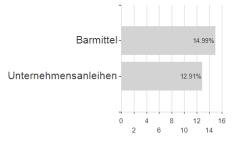

## Geostrategy Fund - Anteilklasse I / DE000A1111G8 / A1111G / HANSAINVEST



## Distribution permission

Germany, Czech Republic

<sup>1</sup> Important note on update status: The displayed date refers exclusively to the calculation of the NAV.
2 The Mountain-View Data Fund Rating calculates a computative ranking for funds using yield, volatility and trend data. For more information visit MVD Funds Rating

<sup>3</sup> Displays the Ethical-Dynamical Ratio calculated according to standard criteria. The maximum value is 100. For more information visit EDA





## Geostrategy Fund - Anteilklasse I / DE000A1111G8 / A1111G / HANSAINVEST