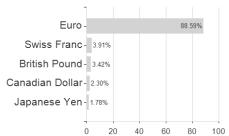

## Geostrategy Fund - Anteilklasse I / DE000A1111G8 / A1111G / HANSAINVEST



## Distribution permission

Germany, Czech Republic

<sup>1</sup> Important note on update status: The displayed date refers exclusively to the calculation of the NAV.
2 The Mountain-View Data Fund Rating calculates a computative ranking for funds using yield, volatility and trend data. For more information visit MVD Funds Rating

<sup>3</sup> Displays the Ethical-Dynamical Ratio calculated according to standard criteria. The maximum value is 100. For more information visit EDA





## Geostrategy Fund - Anteilklasse I / DE000A1111G8 / A1111G / HANSAINVEST