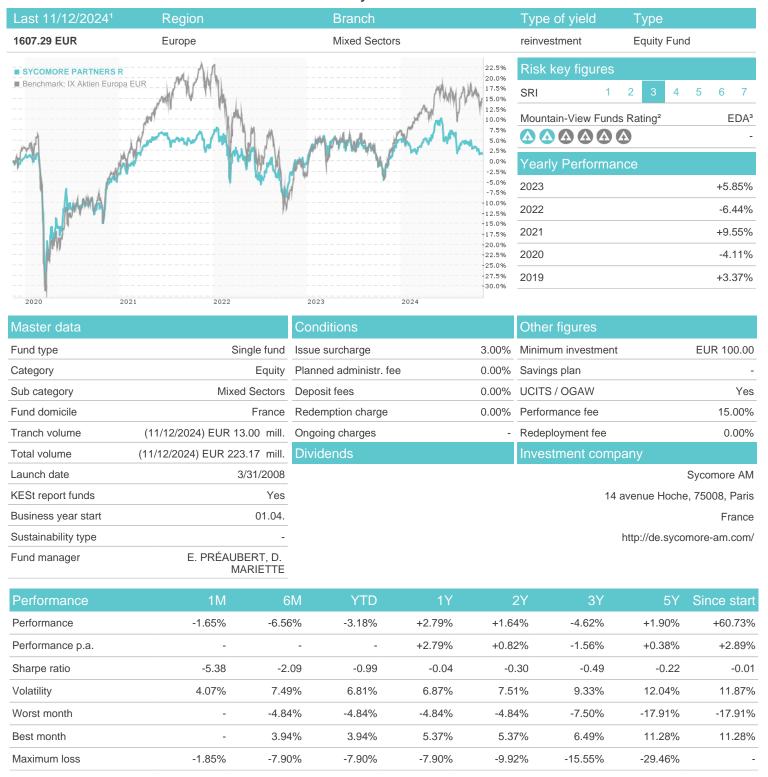

## SYCOMORE PARTNERS R / FR0010601906 / A1C019 / Sycomore AM

Austria, Germany, Czech Republic

<sup>1</sup> Important note on update status: The displayed date refers exclusively to the calculation of the NAV.
2 The Mountain-View Data Fund Rating calculates a computative ranking for funds using yield, volatility and trend data. For more information visit MVD Funds Rating

## SYCOMORE PARTNERS R / FR0010601906 / A1C019 / Sycomore AM