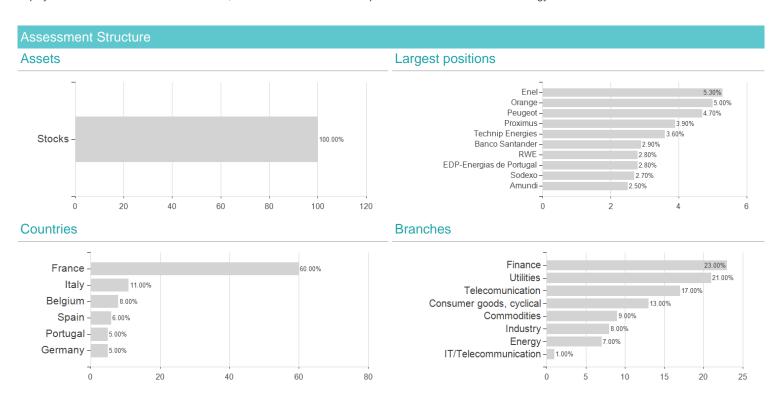

## Investment goal

The objective of this investment fund, which is classified as a diversified fund, is to achieve a significant return over a minimum recommended investment horizon of five years through careful selection of European equities and an opportunistic and discretionary variation in the portfolio's exporsure to European equity markets. The fund has no benchmark, as there are none that are representative of its investment strategy.