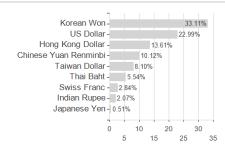

## Federated Hermes Asia ex-Japan Equity Fund Klasse F GBP Thes. Anteile / IE00B8449Z10 / A1J7R5 / Hermes Fd. M.



## Distribution permission

Austria, Germany, Switzerland

<sup>1</sup> Important note on update status: The displayed date refers exclusively to the calculation of the NAV.
2 The Mountain-View Data Fund Rating calculates a computative ranking for funds using yield, volatility and trend data. For more information visit MVD Funds Rating

<sup>3</sup> Displays the Ethical-Dynamical Ratio calculated according to standard criteria. The maximum value is 100. For more information visit EDA



## Federated Hermes Asia ex-Japan Equity Fund Klasse F GBP Thes. Anteile / IE00B8449Z10 / A1J7R5 / Hermes Fd. M.

## **Assessment Structure**







Countries **Branches** Currencies