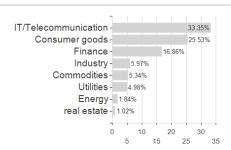

## Federated Hermes Asia ex-Japan Equity Fund Klasse F GBP Thes. Anteile / IE00B8449Z10 / A1J7R5 / Hermes Fd. M.



## Distribution permission

Austria, Germany, Switzerland

<sup>1</sup> Important note on update status: The displayed date refers exclusively to the calculation of the NAV.
2 The Mountain-View Data Fund Rating calculates a computative ranking for funds using yield, volatility and trend data. For more information visit MVD Funds Rating

<sup>3</sup> Displays the Ethical-Dynamical Ratio calculated according to standard criteria. The maximum value is 100. For more information visit EDA



## Federated Hermes Asia ex-Japan Equity Fund Klasse F GBP Thes. Anteile / IE00B8449Z10 / A1J7R5 / Hermes Fd. M.

## **Assessment Structure**







Countries **Branches** Currencies