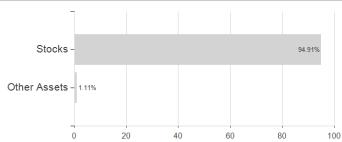

## Federated Hermes Asia ex-Japan Equity Fund Klasse F GBP Thes. Anteile / IE00B8449Z10 / A1J7R5 / Hermes Fd. M.



## Distribution permission

Austria, Germany, Switzerland

<sup>1</sup> Important note on update status: The displayed date refers exclusively to the calculation of the NAV.
2 The Mountain-View Data Fund Rating calculates a computative ranking for funds using yield, volatility and trend data. For more information visit MVD Funds Rating

<sup>3</sup> Displays the Ethical-Dynamical Ratio calculated according to standard criteria. The maximum value is 100. For more information visit EDA



## Federated Hermes Asia ex-Japan Equity Fund Klasse F GBP Thes. Anteile / IE00B8449Z10 / A1J7R5 / Hermes Fd. M.

## **Assessment Structure**







Countries **Branches** Currencies