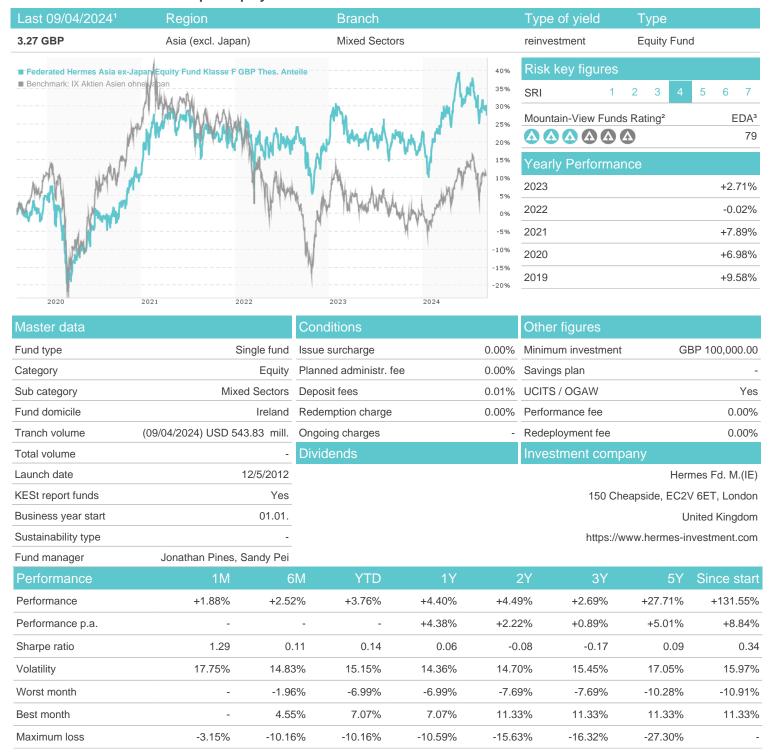

## Federated Hermes Asia ex-Japan Equity Fund Klasse F GBP Thes. Anteile / IE00B8449Z10 / A1J7R5 / Hermes Fd. M.

## Distribution permission

Austria, Germany, Switzerland

<sup>1</sup> Important note on update status: The displayed date refers exclusively to the calculation of the NAV.
2 The Mountain-View Data Fund Rating calculates a computative ranking for funds using yield, volatility and trend data. For more information visit MVD Funds Rating

<sup>3</sup> Displays the Ethical-Dynamical Ratio calculated according to standard criteria. The maximum value is 100. For more information visit EDA