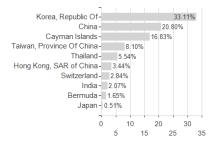

## Federated Hermes Asia ex-Japan Equity Fund Klasse F GBP Thes. Anteile / IE00B8449Z10 / A1J7R5 / Hermes Fd. M.



## Distribution permission

Austria, Germany, Switzerland

<sup>1</sup> Important note on update status: The displayed date refers exclusively to the calculation of the NAV.
2 The Mountain-View Data Fund Rating calculates a computative ranking for funds using yield, volatility and trend data. For more information visit MVD Funds Rating

<sup>3</sup> Displays the Ethical-Dynamical Ratio calculated according to standard criteria. The maximum value is 100. For more information visit EDA



## Federated Hermes Asia ex-Japan Equity Fund Klasse F GBP Thes. Anteile / IE00B8449Z10 / A1J7R5 / Hermes Fd. M.

## **Assessment Structure**







Countries **Branches** Currencies