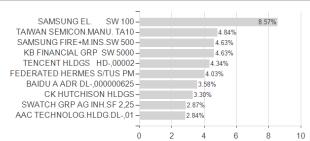

## Federated Hermes Asia ex-Japan Equity Fund Klasse F GBP Thes. Anteile / IE00B8449Z10 / A1J7R5 / Hermes Fd. M.



## Distribution permission

Austria, Germany, Switzerland

<sup>1</sup> Important note on update status: The displayed date refers exclusively to the calculation of the NAV.
2 The Mountain-View Data Fund Rating calculates a computative ranking for funds using yield, volatility and trend data. For more information visit MVD Funds Rating

<sup>3</sup> Displays the Ethical-Dynamical Ratio calculated according to standard criteria. The maximum value is 100. For more information visit EDA



## Federated Hermes Asia ex-Japan Equity Fund Klasse F GBP Thes. Anteile / IE00B8449Z10 / A1J7R5 / Hermes Fd. M.

## **Assessment Structure**







Countries **Branches** Currencies