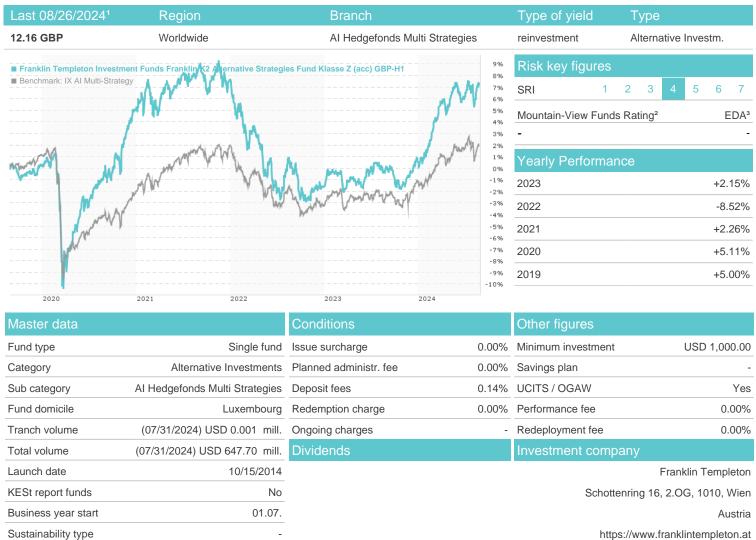

| Performance      | 1M     | 6M     | YTD    | 1Y     | 2Y     | 3Y      | 5Y      | Since start |
|------------------|--------|--------|--------|--------|--------|---------|---------|-------------|
| Performance      | +0.25% | +3.93% | +6.67% | +7.33% | +7.23% | -0.90%  | +7.42%  | +24.34%     |
| Performance p.a. | -      | -      | -      | +7.35% | +3.55% | -0.30%  | +1.44%  | +2.23%      |
| Sharpe ratio     | -0.11  | 1.30   | 2.01   | 1.19   | 0.01   | -1.04   | -0.47   | -0.32       |
| Volatility       | 5.17%  | 3.48%  | 3.45%  | 3.22%  | 3.08%  | 3.66%   | 4.44%   | 4.03%       |
| Worst month      | -      | -1.15% | -1.15% | -1.15% | -2.39% | -2.55%  | -6.70%  | -6.70%      |
| Best month       | -      | 2.45%  | 2.45%  | 2.45%  | 2.45%  | 2.45%   | 3.90%   | 3.90%       |
| Maximum loss     | -1.81% | -2.05% | -2.05% | -2.05% | -3.25% | -11.07% | -11.50% | -           |