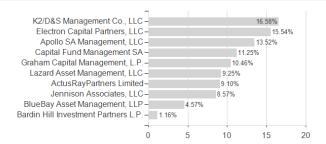

5%  | 2.45%   | 3.90%   | 3.90%       |
| Maximum loss     | -1.81% | -2.05% | -2.05% | -2.05% | -3.25% | -11.07% | -11.50% | -           |

Austria, Germany, Switzerland

<sup>1</sup> Important note on update status: The displayed date refers exclusively to the calculation of the NAV.

<sup>2</sup> The Mountain-View Data Fund Rating calculates a computative ranking for funds using yield, volatility and trend data. For more information visit MVD Funds Rating

<sup>3</sup> Displays the Ethical-Dynamical Ratio calculated according to standard criteria. The maximum value is 100. For more information visit EDA





# Franklin Templeton Investment Funds Franklin K2 Alternative Strategies Fund Klasse Z (acc) GBP-H1 /

#### Assessment Structure

### **Assets**



# Countries Largest positions