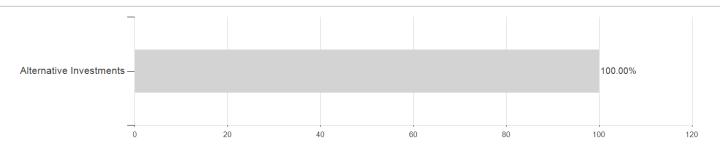

| 2.45%  | 2.45%  | 2.45%  | 2.45%  | 2.45%   | 3.90%   | 3.90%       |
| Maximum loss     | -1.81% | -2.05% | -2.05% | -2.05% | -3.25% | -11.07% | -11.50% | -           |

Austria, Germany, Switzerland

<sup>1</sup> Important note on update status: The displayed date refers exclusively to the calculation of the NAV.

<sup>2</sup> The Mountain-View Data Fund Rating calculates a computative ranking for funds using yield, volatility and trend data. For more information visit MVD Funds Rating

<sup>3</sup> Displays the Ethical-Dynamical Ratio calculated according to standard criteria. The maximum value is 100. For more information visit EDA





# Franklin Templeton Investment Funds Franklin K2 Alternative Strategies Fund Klasse Z (acc) GBP-H1 /

#### Assessment Structure

### **Assets**



# Countries Largest positions