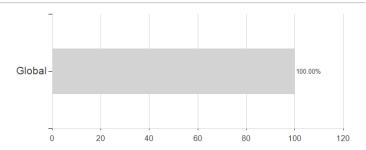

Austria, Germany, Switzerland

<sup>1</sup> Important note on update status: The displayed date refers exclusively to the calculation of the NAV.

<sup>2</sup> The Mountain-View Data Fund Rating calculates a computative ranking for funds using yield, volatility and trend data. For more information visit MVD Funds Rating

# Countries Largest positions