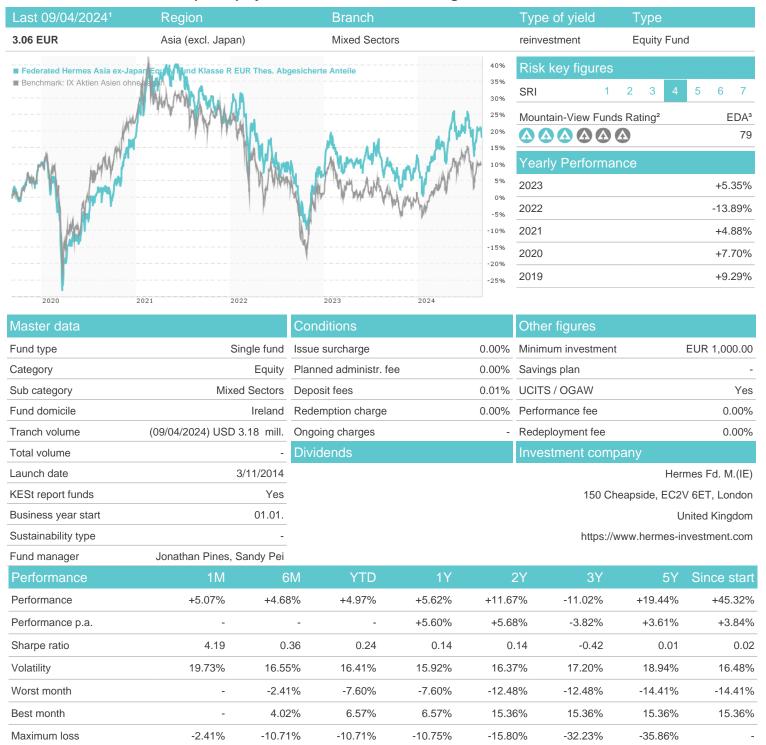

### Federated Hermes Asia ex-Japan Equity Fund Klasse R EUR Thes. Abgesicherte Anteile / IE00BBL4VX78 / A1XAT1 /

#### Distribution permission

Austria, Germany, Switzerland

<sup>1</sup> Important note on update status: The displayed date refers exclusively to the calculation of the NAV.
2 The Mountain-View Data Fund Rating calculates a computative ranking for funds using yield, volatility and trend data. For more information visit MVD Funds Rating

<sup>3</sup> Displays the Ethical-Dynamical Ratio calculated according to standard criteria. The maximum value is 100. For more information visit EDA

# Federated Hermes Asia ex-Japan Equity Fund Klasse R EUR Thes. Abgesicherte Anteile / IE00BBL4VX78 / A1XAT1 /

100

#### Assessment Structure

40