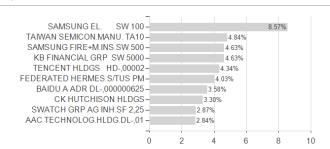

### Federated Hermes Asia ex-Japan Equity Fund Klasse R EUR Thes. Abgesicherte Anteile / IE00BBL4VX78 / A1XAT1 /



#### Distribution permission

Austria, Germany, Switzerland

<sup>1</sup> Important note on update status: The displayed date refers exclusively to the calculation of the NAV.
2 The Mountain-View Data Fund Rating calculates a computative ranking for funds using yield, volatility and trend data. For more information visit MVD Funds Rating

<sup>3</sup> Displays the Ethical-Dynamical Ratio calculated according to standard criteria. The maximum value is 100. For more information visit EDA





# Federated Hermes Asia ex-Japan Equity Fund Klasse R EUR Thes. Abgesicherte Anteile / IE00BBL4VX78 / A1XAT1 /

100

#### Assessment Structure



40

# Largest positions



Countries Branches Currencies