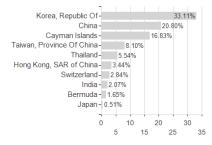

rmes Asia ex-Japan Equity Fund Klasse R EUR Thes. Abgesicherte Anteile / IE00BBL4VX78 / A1XAT1 /



#### Distribution permission

Austria, Germany, Switzerland

<sup>1</sup> Important note on update status: The displayed date refers exclusively to the calculation of the NAV.
2 The Mountain-View Data Fund Rating calculates a computative ranking for funds using yield, volatility and trend data. For more information visit MVD Funds Rating

<sup>3</sup> Displays the Ethical-Dynamical Ratio calculated according to standard criteria. The maximum value is 100. For more information visit EDA





# Federated Hermes Asia ex-Japan Equity Fund Klasse R EUR Thes. Abgesicherte Anteile / IE00BBL4VX78 / A1XAT1 /

100

#### Assessment Structure



40

# Largest positions



Countries Branches Currencies