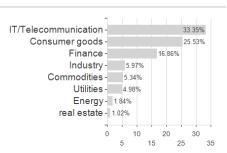

es Asia ex-Japan Equity Fund Klasse R EUR Thes. Abgesicherte Anteile / IE00BBL4VX78 / A1XAT1 /



#### Distribution permission

Austria, Germany, Switzerland

<sup>1</sup> Important note on update status: The displayed date refers exclusively to the calculation of the NAV.
2 The Mountain-View Data Fund Rating calculates a computative ranking for funds using yield, volatility and trend data. For more information visit MVD Funds Rating

<sup>3</sup> Displays the Ethical-Dynamical Ratio calculated according to standard criteria. The maximum value is 100. For more information visit EDA





# Federated Hermes Asia ex-Japan Equity Fund Klasse R EUR Thes. Abgesicherte Anteile / IE00BBL4VX78 / A1XAT1 /

100

#### Assessment Structure



40

# Largest positions



Countries Branches Currencies