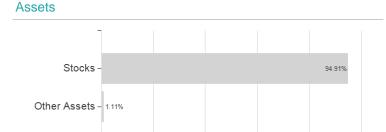

### Federated Hermes Asia ex-Japan Equity Fund Klasse R EUR Thes. Abgesicherte Anteile / IE00BBL4VX78 / A1XAT1 /



#### Distribution permission

Austria, Germany, Switzerland

<sup>1</sup> Important note on update status: The displayed date refers exclusively to the calculation of the NAV.
2 The Mountain-View Data Fund Rating calculates a computative ranking for funds using yield, volatility and trend data. For more information visit MVD Funds Rating

<sup>3</sup> Displays the Ethical-Dynamical Ratio calculated according to standard criteria. The maximum value is 100. For more information visit EDA





# Federated Hermes Asia ex-Japan Equity Fund Klasse R EUR Thes. Abgesicherte Anteile / IE00BBL4VX78 / A1XAT1 /

100

#### Assessment Structure



40

# Largest positions



Countries Branches Currencies