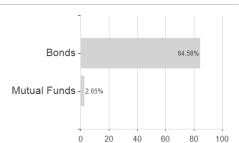

## Swisscanto (LU) Bond Fund Sustainable Global Aggregate GT / LU0899938731 / A1XEWE / Swisscanto AM Int.



## Distribution permission

Austria, Germany, Switzerland, Luxembourg

<sup>1</sup> Important note on update status: The displayed date refers exclusively to the calculation of the NAV.
2 The Mountain-View Data Fund Rating calculates a computative ranking for funds using yield, volatility and trend data. For more information visit MVD Funds Rating

<sup>3</sup> Displays the Ethical-Dynamical Ratio calculated according to standard criteria. The maximum value is 100. For more information visit EDA





## Swisscanto (LU) Bond Fund Sustainable Global Aggregate GT / LU0899938731 / A1XEWE / Swisscanto AM Int.

#### **Assessment Structure**

# Assets



### Largest positions



### Countries



### Issuer Duration Currencies