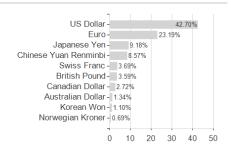

obal Aggregate GT / LU0899938731 / A1XEWE / Swisscanto AM Int.



## Distribution permission

Austria, Germany, Switzerland, Luxembourg

<sup>1</sup> Important note on update status: The displayed date refers exclusively to the calculation of the NAV.
2 The Mountain-View Data Fund Rating calculates a computative ranking for funds using yield, volatility and trend data. For more information visit MVD Funds Rating

<sup>3</sup> Displays the Ethical-Dynamical Ratio calculated according to standard criteria. The maximum value is 100. For more information visit EDA





## Swisscanto (LU) Bond Fund Sustainable Global Aggregate GT / LU0899938731 / A1XEWE / Swisscanto AM Int.

#### **Assessment Structure**

# Assets



### Largest positions



### Countries



### Issuer Duration Currencies