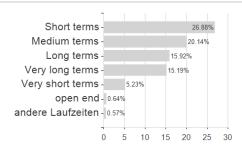

Global Aggregate GT / LU0899938731 / A1XEWE / Swisscanto AM Int.



## Distribution permission

Austria, Germany, Switzerland, Luxembourg

<sup>1</sup> Important note on update status: The displayed date refers exclusively to the calculation of the NAV.
2 The Mountain-View Data Fund Rating calculates a computative ranking for funds using yield, volatility and trend data. For more information visit MVD Funds Rating

<sup>3</sup> Displays the Ethical-Dynamical Ratio calculated according to standard criteria. The maximum value is 100. For more information visit EDA





## Swisscanto (LU) Bond Fund Sustainable Global Aggregate GT / LU0899938731 / A1XEWE / Swisscanto AM Int.

#### **Assessment Structure**

# Assets



### Largest positions



### Countries



### Issuer Duration Currencies