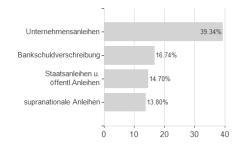

e Global Aggregate GT / LU0899938731 / A1XEWE / Swisscanto AM Int.



## Distribution permission

Austria, Germany, Switzerland, Luxembourg

<sup>1</sup> Important note on update status: The displayed date refers exclusively to the calculation of the NAV.
2 The Mountain-View Data Fund Rating calculates a computative ranking for funds using yield, volatility and trend data. For more information visit MVD Funds Rating

<sup>3</sup> Displays the Ethical-Dynamical Ratio calculated according to standard criteria. The maximum value is 100. For more information visit EDA





## Swisscanto (LU) Bond Fund Sustainable Global Aggregate GT / LU0899938731 / A1XEWE / Swisscanto AM Int.

#### **Assessment Structure**

# Assets



### Largest positions



### Countries



### Issuer Duration Currencies