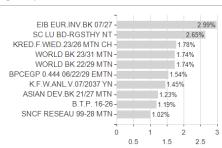

## Swisscanto (LU) Bond Fund Sustainable Global Aggregate GT / LU0899938731 / A1XEWE / Swisscanto AM Int.



## Distribution permission

Austria, Germany, Switzerland, Luxembourg

<sup>1</sup> Important note on update status: The displayed date refers exclusively to the calculation of the NAV.
2 The Mountain-View Data Fund Rating calculates a computative ranking for funds using yield, volatility and trend data. For more information visit MVD Funds Rating

<sup>3</sup> Displays the Ethical-Dynamical Ratio calculated according to standard criteria. The maximum value is 100. For more information visit EDA





## Swisscanto (LU) Bond Fund Sustainable Global Aggregate GT / LU0899938731 / A1XEWE / Swisscanto AM Int.

#### **Assessment Structure**

# Assets



### Largest positions



### Countries



### Issuer Duration Currencies