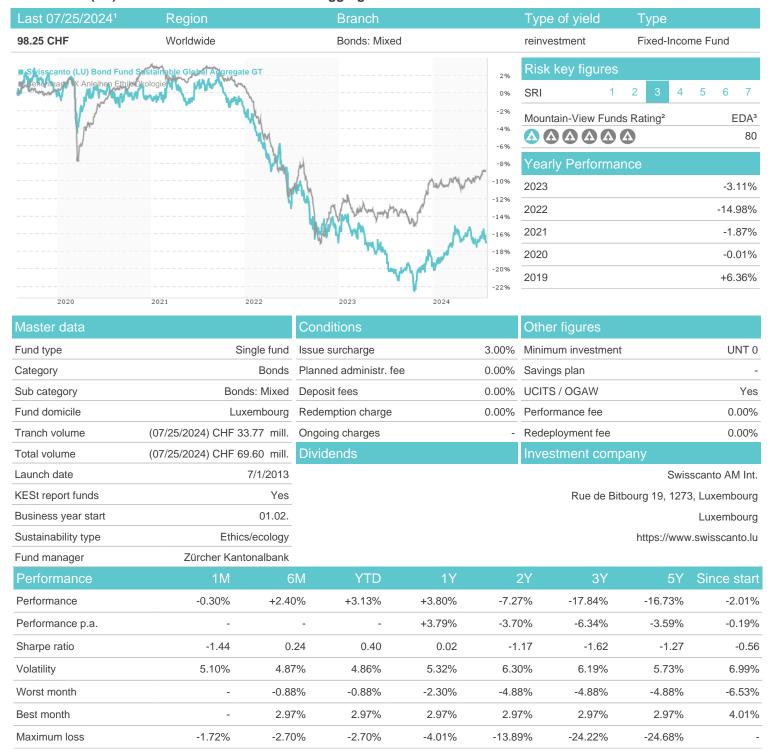

## Swisscanto (LU) Bond Fund Sustainable Global Aggregate GT / LU0899938731 / A1XEWE / Swisscanto AM Int.

## Distribution permission

Austria, Germany, Switzerland, Luxembourg

<sup>1</sup> Important note on update status: The displayed date refers exclusively to the calculation of the NAV.
2 The Mountain-View Data Fund Rating calculates a computative ranking for funds using yield, volatility and trend data. For more information visit MVD Funds Rating

<sup>3</sup> Displays the Ethical-Dynamical Ratio calculated according to standard criteria. The maximum value is 100. For more information visit EDA