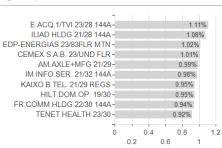

## Swisscanto (LU) Bond Fund Sustainable Global High Yield GTH EUR / LU0899938574 / A1XEWV / Swisscanto AM Int.



#### Distribution permission

Austria, Germany, Switzerland

<sup>1</sup> Important note on update status: The displayed date refers exclusively to the calculation of the NAV.
2 The Mountain-View Data Fund Rating calculates a computative ranking for funds using yield, volatility and trend data. For more information visit MVD Funds Rating

<sup>3</sup> Displays the Ethical-Dynamical Ratio calculated according to standard criteria. The maximum value is 100. For more information visit EDA





# Swisscanto (LU) Bond Fund Sustainable Global High Yield GTH EUR / LU0899938574 / A1XEWV / Swisscanto AM Int.





## Largest positions



## Countries

Currencies