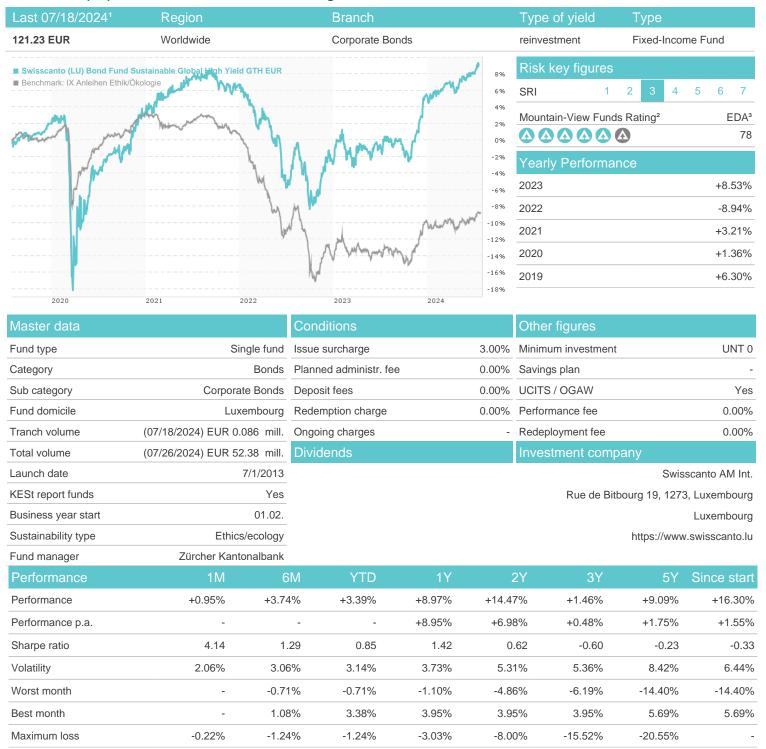

## Swisscanto (LU) Bond Fund Sustainable Global High Yield GTH EUR / LU0899938574 / A1XEWV / Swisscanto AM Int.

#### Distribution permission

Austria, Germany, Switzerland

<sup>1</sup> Important note on update status: The displayed date refers exclusively to the calculation of the NAV.
2 The Mountain-View Data Fund Rating calculates a computative ranking for funds using yield, volatility and trend data. For more information visit MVD Funds Rating

<sup>3</sup> Displays the Ethical-Dynamical Ratio calculated according to standard criteria. The maximum value is 100. For more information visit EDA

# Swisscanto (LU) Bond Fund Sustainable Global High Yield GTH EUR / LU0899938574 / A1XEWV / Swisscanto AM Int.