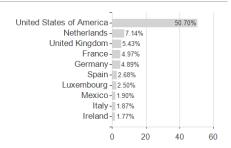

## Swisscanto (LU) Bond Fund Sustainable Global High Yield GTH EUR / LU0899938574 / A1XEWV / Swisscanto AM Int.



#### Distribution permission

Austria, Germany, Switzerland

<sup>1</sup> Important note on update status: The displayed date refers exclusively to the calculation of the NAV.
2 The Mountain-View Data Fund Rating calculates a computative ranking for funds using yield, volatility and trend data. For more information visit MVD Funds Rating

<sup>3</sup> Displays the Ethical-Dynamical Ratio calculated according to standard criteria. The maximum value is 100. For more information visit EDA





# Swisscanto (LU) Bond Fund Sustainable Global High Yield GTH EUR / LU0899938574 / A1XEWV / Swisscanto AM Int.





## Largest positions



## Countries

Currencies