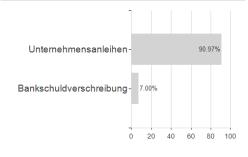

## Swisscanto (LU) Bond Fund Sustainable Global High Yield GTH EUR / LU0899938574 / A1XEWV / Swisscanto AM Int.



#### Distribution permission

Austria, Germany, Switzerland

<sup>1</sup> Important note on update status: The displayed date refers exclusively to the calculation of the NAV.
2 The Mountain-View Data Fund Rating calculates a computative ranking for funds using yield, volatility and trend data. For more information visit MVD Funds Rating

<sup>3</sup> Displays the Ethical-Dynamical Ratio calculated according to standard criteria. The maximum value is 100. For more information visit EDA





# Swisscanto (LU) Bond Fund Sustainable Global High Yield GTH EUR / LU0899938574 / A1XEWV / Swisscanto AM Int.





## Largest positions



## Countries

Currencies