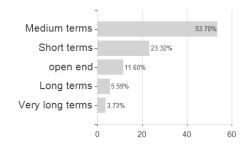

## Swisscanto (LU) Bond Fund Sustainable Global High Yield GTH EUR / LU0899938574 / A1XEWV / Swisscanto AM Int.



#### Distribution permission

Austria, Germany, Switzerland

<sup>1</sup> Important note on update status: The displayed date refers exclusively to the calculation of the NAV.
2 The Mountain-View Data Fund Rating calculates a computative ranking for funds using yield, volatility and trend data. For more information visit MVD Funds Rating

<sup>3</sup> Displays the Ethical-Dynamical Ratio calculated according to standard criteria. The maximum value is 100. For more information visit EDA





# Swisscanto (LU) Bond Fund Sustainable Global High Yield GTH EUR / LU0899938574 / A1XEWV / Swisscanto AM Int.





## Largest positions



## Countries

Currencies