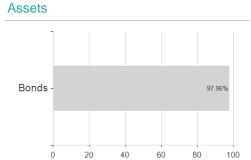

## Swisscanto (LU) Bond Fund Sustainable Global High Yield GTH EUR / LU0899938574 / A1XEWV / Swisscanto AM Int.



#### Distribution permission

Austria, Germany, Switzerland

<sup>1</sup> Important note on update status: The displayed date refers exclusively to the calculation of the NAV.
2 The Mountain-View Data Fund Rating calculates a computative ranking for funds using yield, volatility and trend data. For more information visit MVD Funds Rating

<sup>3</sup> Displays the Ethical-Dynamical Ratio calculated according to standard criteria. The maximum value is 100. For more information visit EDA





# Swisscanto (LU) Bond Fund Sustainable Global High Yield GTH EUR / LU0899938574 / A1XEWV / Swisscanto AM Int.





## Largest positions



## Countries

Currencies