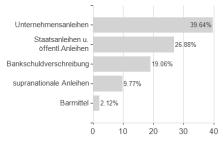

## Swisscanto (LU) Bond Fund Responsible Global Absolute Return GT / LU0957587628 / A1W9VE / Swisscanto AM Int.



## Distribution permission

Austria, Germany, Switzerland

<sup>1</sup> Important note on update status: The displayed date refers exclusively to the calculation of the NAV.
2 The Mountain-View Data Fund Rating calculates a computative ranking for funds using yield, volatility and trend data. For more information visit MVD Funds Rating

<sup>3</sup> Displays the Ethical-Dynamical Ratio calculated according to standard criteria. The maximum value is 100. For more information visit EDA





## Swisscanto (LU) Bond Fund Responsible Global Absolute Return GT / LU0957587628 / A1W9VE / Swisscanto AM Int.