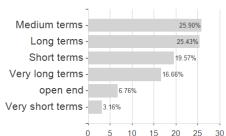

## Swisscanto (LU) Bond Fund Responsible Global Absolute Return GT / LU0957587628 / A1W9VE / Swisscanto AM Int.



## Distribution permission

Austria, Germany, Switzerland

<sup>1</sup> Important note on update status: The displayed date refers exclusively to the calculation of the NAV.
2 The Mountain-View Data Fund Rating calculates a computative ranking for funds using yield, volatility and trend data. For more information visit MVD Funds Rating

<sup>3</sup> Displays the Ethical-Dynamical Ratio calculated according to standard criteria. The maximum value is 100. For more information visit EDA





## Swisscanto (LU) Bond Fund Responsible Global Absolute Return GT / LU0957587628 / A1W9VE / Swisscanto AM Int.