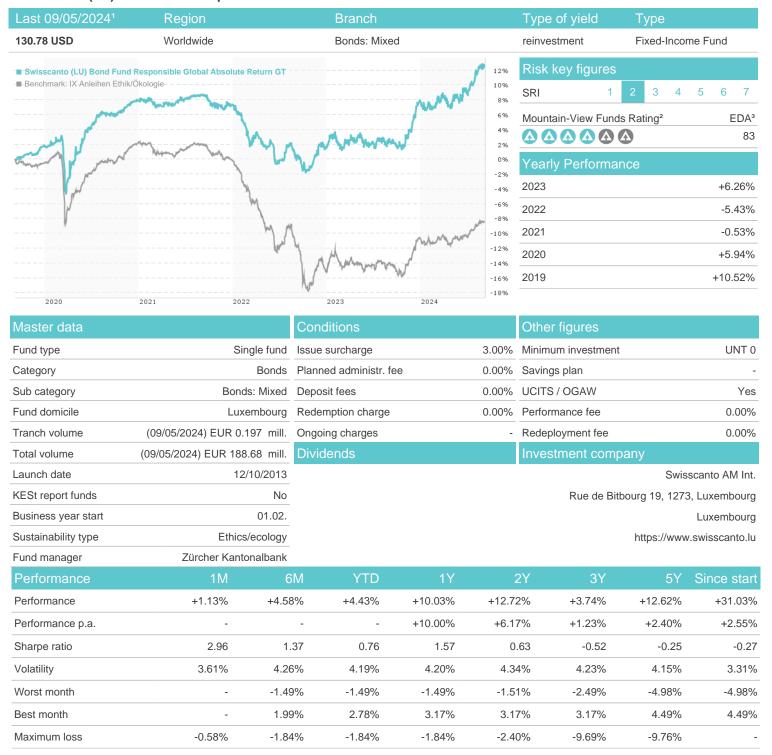

## Swisscanto (LU) Bond Fund Responsible Global Absolute Return GT / LU0957587628 / A1W9VE / Swisscanto AM Int.

## Distribution permission

Austria, Germany, Switzerland

<sup>1</sup> Important note on update status: The displayed date refers exclusively to the calculation of the NAV.
2 The Mountain-View Data Fund Rating calculates a computative ranking for funds using yield, volatility and trend data. For more information visit MVD Funds Rating

<sup>3</sup> Displays the Ethical-Dynamical Ratio calculated according to standard criteria. The maximum value is 100. For more information visit EDA