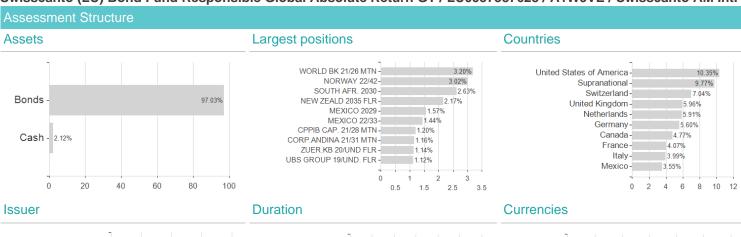

## Swisscanto (LU) Bond Fund Responsible Global Absolute Return GT / LU0957587628 / A1W9VE / Swisscanto AM Int.



## Distribution permission

Austria, Germany, Switzerland

<sup>1</sup> Important note on update status: The displayed date refers exclusively to the calculation of the NAV.
2 The Mountain-View Data Fund Rating calculates a computative ranking for funds using yield, volatility and trend data. For more information visit MVD Funds Rating

<sup>3</sup> Displays the Ethical-Dynamical Ratio calculated according to standard criteria. The maximum value is 100. For more information visit EDA





## Swisscanto (LU) Bond Fund Responsible Global Absolute Return GT / LU0957587628 / A1W9VE / Swisscanto AM Int.