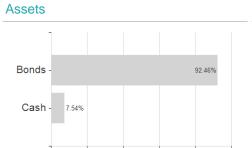

# Swisscanto (LU) Bond Fund Responsible Global Absolute Return AT / LU0957587388 / A1W9VD / Swisscanto AM Int.



#### Distribution permission

Austria, Germany, Switzerland, Luxembourg, Czech Republic

<sup>1</sup> Important note on update status: The displayed date refers exclusively to the calculation of the NAV.
2 The Mountain-View Data Fund Rating calculates a computative ranking for funds using yield, volatility and trend data. For more information visit MVD Funds Rating

<sup>3</sup> Displays the Ethical-Dynamical Ratio calculated according to standard criteria. The maximum value is 100. For more information visit EDA





### Swisscanto (LU) Bond Fund Responsible Global Absolute Return AT / LU0957587388 / A1W9VD / Swisscanto AM Int.

## Assessment Structure



80

100

## Largest positions



#### Countries



Issuer Duration Currencies