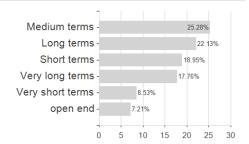

rn AT / LU0957587388 / A1W9VD / Swisscanto AM Int.



#### Distribution permission

Austria, Germany, Switzerland, Luxembourg, Czech Republic

<sup>1</sup> Important note on update status: The displayed date refers exclusively to the calculation of the NAV.
2 The Mountain-View Data Fund Rating calculates a computative ranking for funds using yield, volatility and trend data. For more information visit MVD Funds Rating

<sup>3</sup> Displays the Ethical-Dynamical Ratio calculated according to standard criteria. The maximum value is 100. For more information visit EDA





### Swisscanto (LU) Bond Fund Responsible Global Absolute Return AT / LU0957587388 / A1W9VD / Swisscanto AM Int.

## Assessment Structure



80

100

## Largest positions



#### Countries



Issuer Duration Currencies