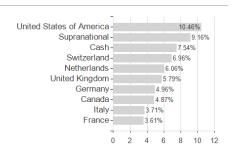

Responsible Global Absolute Return AT / LU0957587388 / A1W9VD / Swisscanto AM Int.



#### Distribution permission

Austria, Germany, Switzerland, Luxembourg, Czech Republic

<sup>1</sup> Important note on update status: The displayed date refers exclusively to the calculation of the NAV.
2 The Mountain-View Data Fund Rating calculates a computative ranking for funds using yield, volatility and trend data. For more information visit MVD Funds Rating

<sup>3</sup> Displays the Ethical-Dynamical Ratio calculated according to standard criteria. The maximum value is 100. For more information visit EDA





### Swisscanto (LU) Bond Fund Responsible Global Absolute Return AT / LU0957587388 / A1W9VD / Swisscanto AM Int.

## Assessment Structure



80

100

## Largest positions



#### Countries



Issuer Duration Currencies