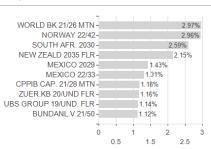

to (LU) Bond Fund Responsible Global Absolute Return AT / LU0957587388 / A1W9VD / Swisscanto AM Int.



#### Distribution permission

Austria, Germany, Switzerland, Luxembourg, Czech Republic

<sup>1</sup> Important note on update status: The displayed date refers exclusively to the calculation of the NAV.
2 The Mountain-View Data Fund Rating calculates a computative ranking for funds using yield, volatility and trend data. For more information visit MVD Funds Rating

<sup>3</sup> Displays the Ethical-Dynamical Ratio calculated according to standard criteria. The maximum value is 100. For more information visit EDA





### Swisscanto (LU) Bond Fund Responsible Global Absolute Return AT / LU0957587388 / A1W9VD / Swisscanto AM Int.

## Assessment Structure



80

100

## Largest positions



#### Countries



Issuer Duration Currencies