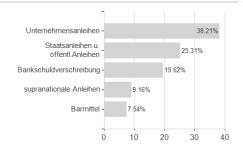

turn AT / LU0957587388 / A1W9VD / Swisscanto AM Int.



#### Distribution permission

Austria, Germany, Switzerland, Luxembourg, Czech Republic

<sup>1</sup> Important note on update status: The displayed date refers exclusively to the calculation of the NAV.
2 The Mountain-View Data Fund Rating calculates a computative ranking for funds using yield, volatility and trend data. For more information visit MVD Funds Rating

<sup>3</sup> Displays the Ethical-Dynamical Ratio calculated according to standard criteria. The maximum value is 100. For more information visit EDA





### Swisscanto (LU) Bond Fund Responsible Global Absolute Return AT / LU0957587388 / A1W9VD / Swisscanto AM Int.

## Assessment Structure



80

100

## Largest positions



#### Countries



Issuer Duration Currencies