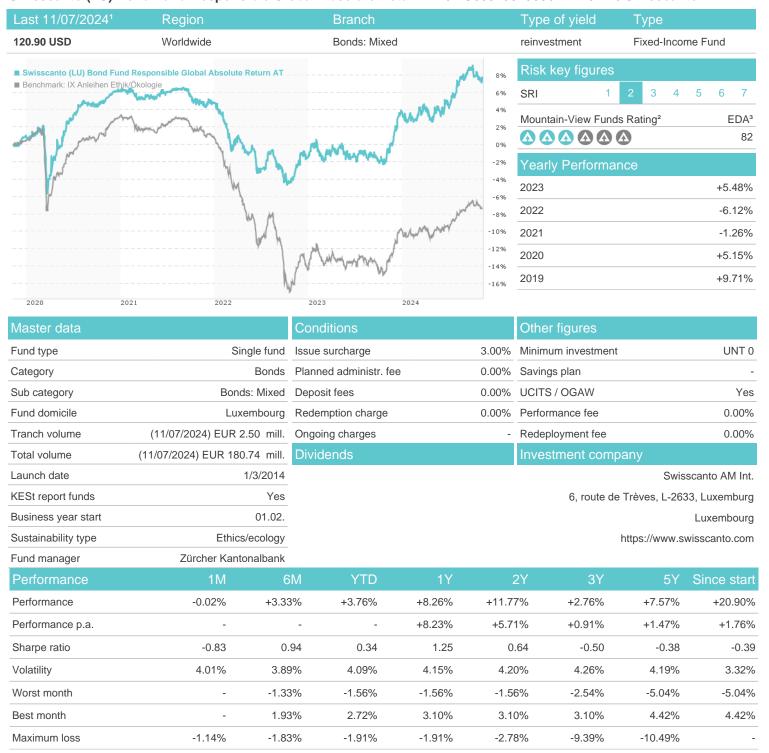

# Swisscanto (LU) Bond Fund Responsible Global Absolute Return AT / LU0957587388 / A1W9VD / Swisscanto AM Int.

#### Distribution permission

Austria, Germany, Switzerland, Luxembourg, Czech Republic

<sup>1</sup> Important note on update status: The displayed date refers exclusively to the calculation of the NAV.
2 The Mountain-View Data Fund Rating calculates a computative ranking for funds using yield, volatility and trend data. For more information visit MVD Funds Rating

<sup>3</sup> Displays the Ethical-Dynamical Ratio calculated according to standard criteria. The maximum value is 100. For more information visit EDA