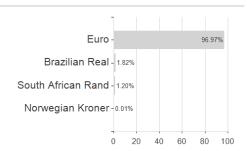

AT / LU0957587388 / A1W9VD / Swisscanto AM Int.



#### Distribution permission

Austria, Germany, Switzerland, Luxembourg, Czech Republic

<sup>1</sup> Important note on update status: The displayed date refers exclusively to the calculation of the NAV.
2 The Mountain-View Data Fund Rating calculates a computative ranking for funds using yield, volatility and trend data. For more information visit MVD Funds Rating

<sup>3</sup> Displays the Ethical-Dynamical Ratio calculated according to standard criteria. The maximum value is 100. For more information visit EDA





### Swisscanto (LU) Bond Fund Responsible Global Absolute Return AT / LU0957587388 / A1W9VD / Swisscanto AM Int.

## Assessment Structure



80

100

## Largest positions



#### Countries



Issuer Duration Currencies