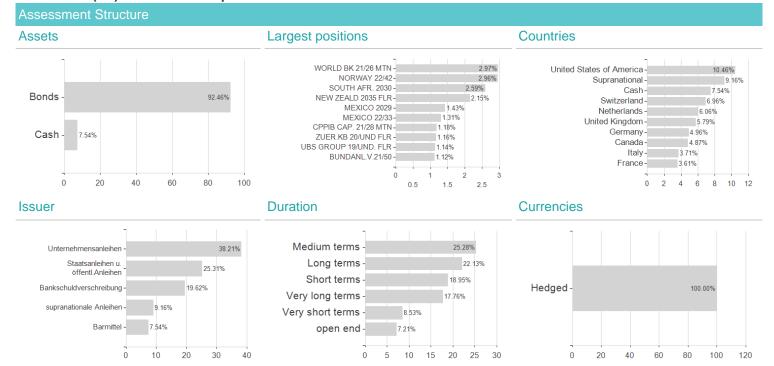

Fund Rating calculates a computative ranking for funds using yield, volatility and trend data. For more information visit MVD Funds Rating

3 Displays the Ethical-Dynamical Ratio calculated according to standard criteria. The maximum value is 100. For more information visit EDA

DISCLAIMER: The information on this page are for informational purposes only and should neither an offer to sell nor a solicitation for the purchase of the security or recommendation in favor of the security to be understood, baha GmbH assumes no liability despite thorough searches for the accuracy of the data. Funds data from: www.mountain-view.com. Fact Sheet created by: www.baha.com Created: 11/10/202-

## Swisscanto (LU) Bond Fund Responsible Global Absolute Return AAH EUR / LU0957586737 / A1W9QY / Swisscanto