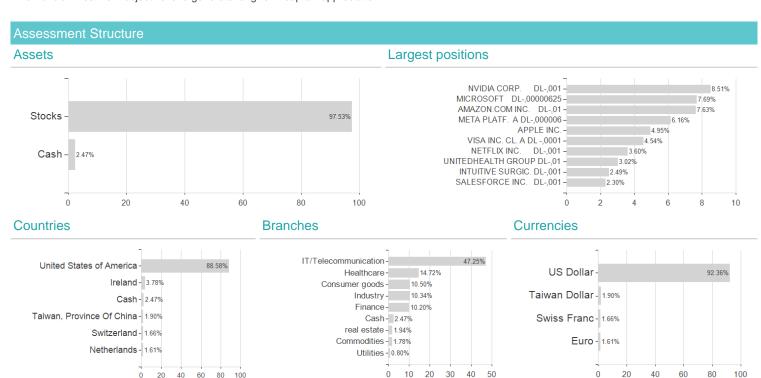

## Franklin Templeton Global Funds plc FTGF ClearBridge US Large Cap Growth Fund Klasse A (G) USD ACC /

The Fund will invest up to 70% in shares of large US companies. The Fund's investments will consist of common stocks and to a lesser extent preferred stock and equity-related securities issued by or related to large market capitalisation US companies, which are believed to afford attractive opportunities for investment growth. The Fund may also invest in aggregate up to 30% of its net asset value in money market Instruments, equity and equity related securities of US or non-US Companies irrespective of market capitalisation, debt securities, non-publicly traded securities and mortgagebacked or asset-

The Fund's investment objective is to generate long-term capital appreciation.