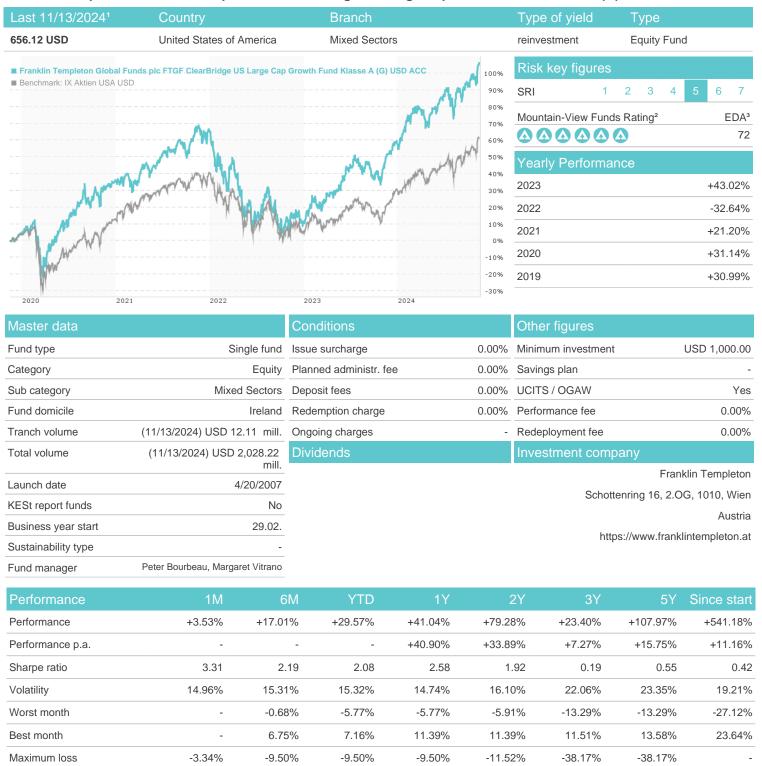

# Franklin Templeton Global Funds plc FTGF ClearBridge US Large Cap Growth Fund Klasse A (G) USD ACC /



Austria, Germany, Switzerland, Czech Republic

<sup>1</sup> Important note on update status: The displayed date refers exclusively to the calculation of the NAV.
2 The Mountain-View Data Fund Rating calculates a computative ranking for funds using yield, volatility and trend data. For more information visit MVD Funds Rating





## Franklin Templeton Global Funds plc FTGF ClearBridge US Large Cap Growth Fund Klasse A (G) USD ACC /

The Fund will invest up to 70% in shares of large US companies. The Fund's investments will consist of common stocks and to a lesser extent preferred stock and equity-related securities issued by or related to large market capitalisation US companies, which are believed to afford attractive opportunities for investment growth. The Fund may also invest in aggre