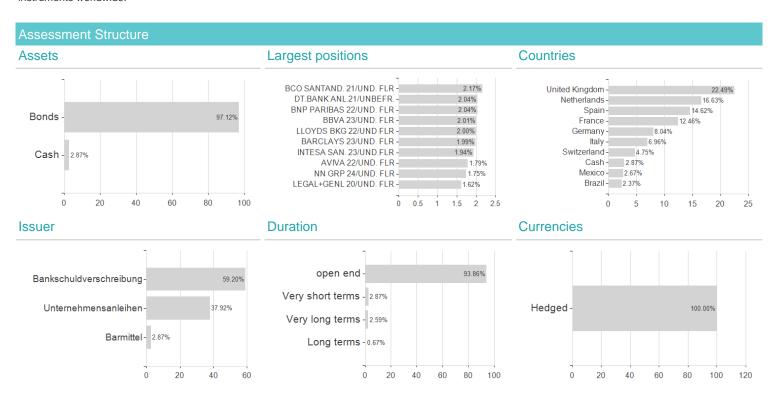

## Swisscanto (LU) Bond Fund Responsible COCO GTH EUR / LU0899937337 / A1XE8X / Swisscanto AM Int.

The fund invests at least 51% of its assets in debt securities of financial institutions, particularly in contingent convertible instruments (CoCos), which in some cases may be subject to compulsory conversion to equity (shares) or partly written off, and in subordinated bonds. Up to a maximum of 20% of the fund assets can be held in shares. At least 2/3 of the investments are selected by systematically taking into account ESG criteria in accordance with responsibility requirements. The fund is classified under Article 8 of Regulation (EU) 2019/2088 of the European Parliament and of the Council of 27 November 2019 on sustainability-related disclosures in the financial services sector («SFDR»).

The investment objective is to preserve the capital on a long-term basis and to generate an adequate return by investing primarily in contingent convertible instruments worldwide.